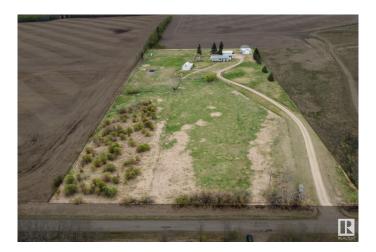

### \$550.000

3 Bedroom, 2.50 Bathroom, 1,800 sqft Rural on 10.01 Acres

None, Rural Bonnyville M.D., AB

Welcome to 61229 Range Road 483! This charming 3-bedroom, 2.5-bath home sits on 10 acres and offers a welcoming and spacious open-concept layout, perfect for both family living and entertaining guests. The modern kitchen is designed with style and functionality in mind with plenty of cabinetry. The spacious living areas are filled with natural light, creating a bright and airy atmosphere. Outside, you'II find a large well-maintained yard that's ideal for enjoying the peaceful surroundings, whether you're relaxing or hosting a gathering with friends and family. This property is perfect for livestock or horses. With ample space for outdoor activities, a quonset and a garage, this home provides a perfect balance of comfort and tranquility!