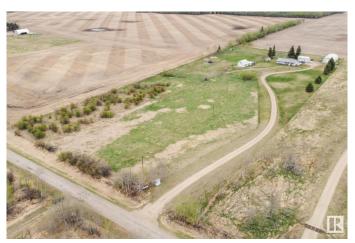

### \$550.000

3 Bedroom, 2.50 Bathroom, 1,800 sqft Rural on 10.01 Acres

None, Rural Bonnyville M.D., AB

Welcome to 61229 Range Road 483! This charming 3-bedroom, 2.5-bath home sits on 10 acres and offers a welcoming and spacious open-concept layout, perfect for both family living and entertaining guests. The modern kitchen is designed with style and functionality in mind with plenty of cabinetry. The spacious living areas are filled with natural light, creating a bright and airy atmosphere. Outside, you'II find a large well-maintained yard that's ideal for enjoying the peaceful surroundings, whether you're relaxing or hosting a gathering with friends and family. This property is perfect for livestock or horses. With ample space for outdoor activities, a quonset and a garage, this home provides a perfect balance of comfort and tranquility!