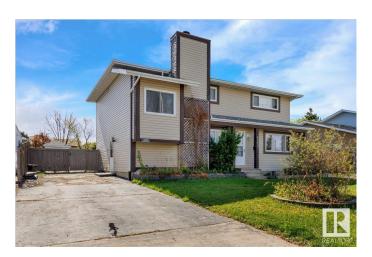

#### \$329,900

3 Bedroom, 1.50 Bathroom, 1,139 sqft Single Family on 0.00 Acres

South Park, Leduc, AB

Welcome Home! Terrific affordable Family Ready Half Duplex in Leduc. Terrific location close to parks, schools, shopping, golf, day care, and so much more. Front drive access with ample parking leading to side entrance, and fenced back yard with large patio door. Landscaped yard with shed. Main floor has large family style living room leading to large dining area and full kitchen. Bright open space with large glass patio door to back yard. Main floor half bathroom. Upper floor has three large bedrooms and full bathroom with tub. Awesome 2 story floor plan with plenty of space. Basement is finished with huge family room and additional room for extra living space or storage. Basement has laundry and utility room as well. Great family home or investment property in affordable setting and optimal location.

### **Exterior**

Exterior Wood, Vinyl

Exterior Features Fenced, Public Transportation, Schools, Shopping Nearby, See

Remarks

Roof Asphalt Shingles

Construction Wood, Vinyl

Foundation Concrete Perimeter