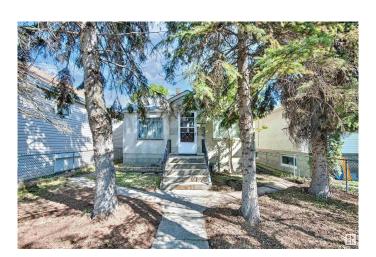

## \$375,000

0 Bedroom, 0.00 Bathroom, Single Family on 0.00 Acres

Ritchie, Edmonton, AB

Amazing Park Backing Location in Ritchie!!!
Build Your DREAM HOME!! Or Add Onto
Your Investment Portfolio! This 33'x132' Lot
Currently Has Capacity for a 3000+ Square
foot Single Family Home Above Grade with a
TRIPLE Car Garage. Alternatively You Could
Start Collecting Rent Cheques with a Clever
Front to Back Duplex Design with Legal
Basement Suites and Garage Suite.
Locations Like This RARELY Come for Sale,
the Time is Now to Capitalize on this Unique
Offering!

# **Exterior**

Exterior Features Back Lane, Backs Onto Park/Trees, Fenced, Park/Reserve, Playground

Nearby, Schools