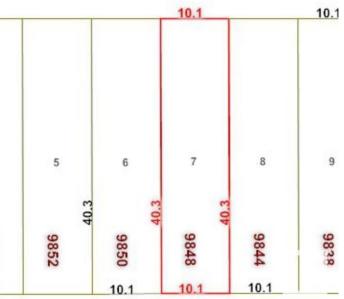

# \$399,000 - 9848 77 Avenue, Edmonton

MLS® #E4437109

## \$399,000

0 Bedroom, 1.00 Bathroom, Single Family on 0.00 Acres

Ritchie, Edmonton, AB

This fantastic approx. 4362 sq.ft. lot in the highly desirable mature neighbourhood of Ritchie could be yours! It is located on a treelined street and near Ritchie Park and the Community League. The neighbourhood features great dining, shopping, and entertainment venues; quick access to the Millcreek Ravine; easy public transit; close to downtown and the University, and so much more. The property is being sold for land value, as is where is upon possession. Build your dream home or a multi-unit structure.

## **Community Information**

| Address     | 9848 77 Avenue |
|-------------|----------------|
| Area        | Edmonton       |
| Subdivision | Ritchie        |

| City        | Edmonton               |
|-------------|------------------------|
| County      | ALBERTA                |
| Province    | AB                     |
| Postal Code | T6E 1M4                |
| Amenities   |                        |
| Parking     | Single Garage Detached |