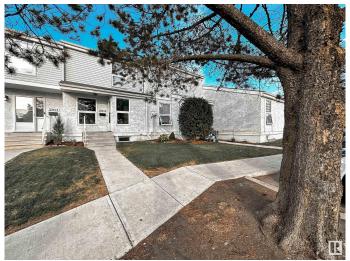

### \$239,900

3 Bedroom, 1.50 Bathroom, 1,054 sqft Condo / Townhouse on 0.00 Acres

Ermineskin, Edmonton, AB

Southgate Ermineskin community 2 Storey Townhome. The whole house no-carpet. It offers 3 beds, 1.5 bath, partially finished basement, and fenced backyard, located at south Ermineskin. Recent upgrades including Attic insulation, new painting, new baseboards and trims, two bathrooms, kitchen and appliances, high efficiency furnace. The main floor offers functional floorplan, great kitchen offering loads of cabinetry and counter space. Spacious living room and patio door leading to fenced yard. Upstairs are 3 good sized bedrooms & 4pc bathroom. Partly finished basement with lots of storage area. Great location, easy access to schools and parks, close to Century Park shopping centre, ETS station, and easy access to main roads/freeways. Come check it out and you won't be disappointed!