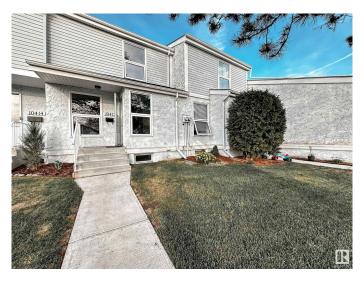

### \$239,900

3 Bedroom, 1.50 Bathroom, 1,054 sqft Condo / Townhouse on 0.00 Acres

Ermineskin, Edmonton, AB

Southgate Ermineskin community 2 Storey Townhome. The whole house no-carpet. It offers 3 beds, 1.5 bath, partially finished basement, and fenced backyard, located at south Ermineskin. Recent upgrades including Attic insulation, new painting, new baseboards and trims, two bathrooms, kitchen and appliances, high efficiency furnace. The main floor offers functional floorplan, great kitchen offering loads of cabinetry and counter space. Spacious living room and patio door leading to fenced yard. Upstairs are 3 good sized bedrooms & 4pc bathroom. Partly finished basement with lots of storage area. Great location, easy access to schools and parks, close to Century Park shopping centre, ETS station, and easy access to main roads/freeways. Come check it out and you won't be disappointed!