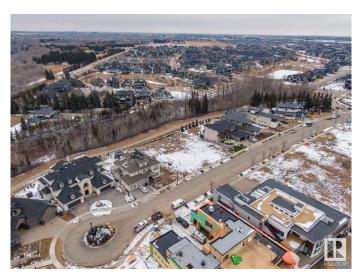

## \$890,000

0 Bedroom, 0.00 Bathroom, Condo / Townhouse on 0.00 Acres

Keswick Area, Edmonton, AB

Rare Opportunity knocks. Picturesque 11,800+ sqft (0.275 acres) Estate WALKOUT lot backing onto RAVINE. Located in Southwest Edmonton's Keswick neighborhood, THE BANKS is unquestionably the most prestigious & private GATED community. This exclusive address features 23 lots in what will be an enclave of stunning, upscale Estate homes in the \$2.5 Million+ range. An amazing sanctuary environment bordered by Ravine, Environmental Reserve & the spectacular River Valley. Parks, ponds & a multitude of trails are just steps away. Use your own Builder. 3 & 4 car garages, Flat roof, Contemporary, Transitional or Traditionalâ€lif you can Dream it, you can Build it. This spectacular serene Country lifestyle is just minutes away to all amenities, shopping, restaurants & the Windermere Golf & CC. Architectural guidelines ensure that only the highest quality is attained for individual residences & overall street appearance.

## **Community Information**

Address 3466 Keswick Boulevard

Area Edmonton

Subdivision Keswick Area

City Edmonton
County ALBERTA

Province AB

Postal Code T6W 3S4

## **Exterior**

Exterior Features Airport Nearby, Backs Onto Park/Trees, Cul-De-Sac, Environmental

Reserve, Gated Community, Golf Nearby, Playground Nearby, Private

Setting, Ravine View, Schools, Shopping Nearby, See Remarks