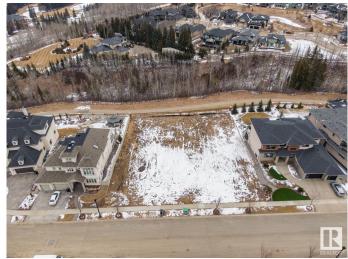

## \$890,000

0 Bedroom, 0.00 Bathroom, Condo / Townhouse on 0.00 Acres

Keswick Area, Edmonton, AB

Rare Opportunity knocks. Picturesque 11,800+ sqft (0.275 acres) Estate WALKOUT lot backing onto RAVINE. Located in Southwest Edmonton's Keswick neighborhood, THE BANKS is unquestionably the most prestigious & private GATED community. This exclusive address features 23 lots in what will be an enclave of stunning, upscale Estate homes in the \$2.5 Million+ range. An amazing sanctuary environment bordered by Ravine, Environmental Reserve & the spectacular River Valley. Parks, ponds & a multitude of trails are just steps away. Use your own Builder. 3 & 4 car garages, Flat roof, Contemporary, Transitional or Traditionalâ€lif you can Dream it, you can Build it. This spectacular serene Country lifestyle is just minutes away to all amenities, shopping, restaurants & the Windermere Golf & CC. Architectural guidelines ensure that only the highest quality is attained for individual residences & overall street appearance.

## **Community Information**

Address 3466 Keswick Boulevard

Area Edmonton

Subdivision Keswick Area

City Edmonton
County ALBERTA

Province AB

Postal Code T6W 3S4

## **Exterior**

Exterior Features Airport Nearby, Backs Onto Park/Trees, Cul-De-Sac, Environmental

Reserve, Gated Community, Golf Nearby, Playground Nearby, Private

Setting, Ravine View, Schools, Shopping Nearby, See Remarks