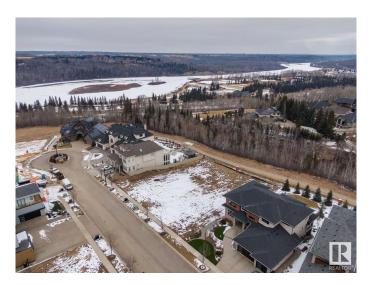

## \$890,000

0 Bedroom, 0.00 Bathroom, Condo / Townhouse on 0.00 Acres

Keswick Area, Edmonton, AB

Rare Opportunity knocks. Picturesque 11,800+ sqft (0.275 acres) Estate WALKOUT lot backing onto RAVINE. Located in Southwest Edmonton's Keswick neighborhood, THE BANKS is unquestionably the most prestigious & private GATED community. This exclusive address features 23 lots in what will be an enclave of stunning, upscale Estate homes in the \$2.5 Million+ range. An amazing sanctuary environment bordered by Ravine, Environmental Reserve & the spectacular River Valley. Parks, ponds & a multitude of trails are just steps away. Use your own Builder. 3 & 4 car garages, Flat roof, Contemporary, Transitional or Traditionalâ€lif you can Dream it, you can Build it. This spectacular serene Country lifestyle is just minutes away to all amenities, shopping, restaurants & the Windermere Golf & CC. Architectural guidelines ensure that only the highest quality is attained for individual residences & overall street appearance.

## **Community Information**

Address 3466 Keswick Boulevard

Area Edmonton

Subdivision Keswick Area

City Edmonton
County ALBERTA

Province AB

Postal Code T6W 3S4

## **Exterior**

Exterior Features Airport Nearby, Backs Onto Park/Trees, Cul-De-Sac, Environmental

Reserve, Gated Community, Golf Nearby, Playground Nearby, Private

Setting, Ravine View, Schools, Shopping Nearby, See Remarks