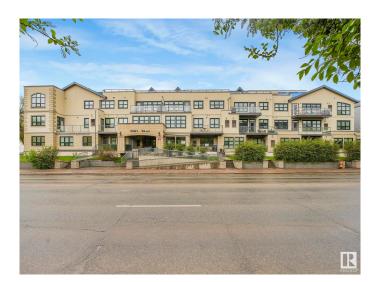

# \$297,900 - 304 9603 98 Avenue, Edmonton

MLS® #E4437748

#### \$297,900

2 Bedroom, 2.00 Bathroom, 1,392 sqft Condo / Townhouse on 0.00 Acres

Cloverdale, Edmonton, AB

Executive condo 2 bedroom 2 bath, open concept with loft. Almost 1400 sqft of custom design awaits you, fabulous gourmet kitchen boasting granite counters & island, slate backsplash, corner pantry & exquisite maple stained cabinetry. Opens up to the spacious great room with balcony complete with stylish slate flooring, soaring ceilings & windows. Features 2 bedrooms with the Primary offering an ensuite with corner jacuzzi tub, large vanity & walk-in closet. Upstairs you will find the spectacular loft graced with hardwood, with a private terrace for you to enjoy the view of Gallagher's Park. 2 titled underground parking stalls. Located in the beautiful River Valley & minutes to the city offers you the opportunity for the lifestyle you have dreamed about!

# **Community Information**

Address 304 9603 98 Avenue

Area Edmonton
Subdivision Cloverdale
City Edmonton
County ALBERTA

Province AB

Postal Code T6C 2E2

## **Exterior**

Exterior Wood, Stone, Stucco

Exterior Features Playground Nearby, Public Transportation, Schools, Shopping Nearby,

Ski Hill Nearby

Roof Asphalt Shingles

Construction Wood, Stone, Stucco Foundation Concrete Perimeter