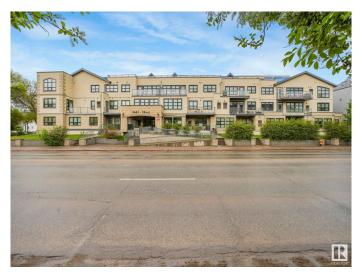

# \$297,900 - 304 9603 98 Avenue, Edmonton

MLS® #E4437748

#### \$297,900

2 Bedroom, 2.00 Bathroom, 1,392 sqft Condo / Townhouse on 0.00 Acres

Cloverdale, Edmonton, AB

Executive condo 2 bedroom 2 bath, open concept with loft. Almost 1400 sqft of custom design awaits you, fabulous gourmet kitchen boasting granite counters & island, slate backsplash, corner pantry & exquisite maple stained cabinetry. Opens up to the spacious great room with balcony complete with stylish slate flooring, soaring ceilings & windows. Features 2 bedrooms with the Primary offering an ensuite with corner jacuzzi tub, large vanity & walk-in closet. Upstairs you will find the spectacular loft graced with hardwood, with a private terrace for you to enjoy the view of Gallagher's Park. 2 titled underground parking stalls. Located in the beautiful River Valley & minutes to the city offers you the opportunity for the lifestyle you have dreamed about!

# **Community Information**

Address 304 9603 98 Avenue

Area Edmonton
Subdivision Cloverdale
City Edmonton
County ALBERTA

Province AB

Postal Code T6C 2E2

## **Exterior**

Exterior Wood, Stone, Stucco

Exterior Features Playground Nearby, Public Transportation, Schools, Shopping Nearby,

Ski Hill Nearby

Roof Asphalt Shingles

Construction Wood, Stone, Stucco Foundation Concrete Perimeter