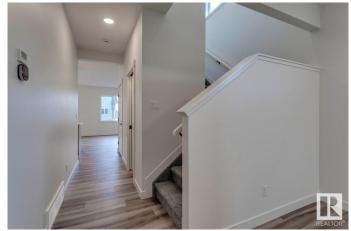

#### \$619,900

4 Bedroom, 3.50 Bathroom, 2,333 sqft Single Family on 0.00 Acres

Secord, Edmonton, AB

This Parkwood home with a Prairie elevation combines style and function. A separate side entrance and enclosed mud room off the garage add everyday convenience. The spacious den is perfect for a home office or formal dining. The kitchen features a spice kitchen, large walk-in pantry, and an island with a flush eating bar—ideal for entertaining. Upstairs offers a central bonus room, four bedrooms, and second-floor laundry. Bedroom #2 has its own ensuite, while the primary bedroom includes a luxurious five-piece ensuite and generous walk-in closet. Extra windows in the foyer, den, and stairwell fill the home with natural light.

### Interior

Interior Features ensuite bathroom

Appliances Hood Fan, Microwave Hood Fan

Heating Forced Air-1, Natural Gas

Stories 2

Has Basement Yes

Basement Full, Unfinished