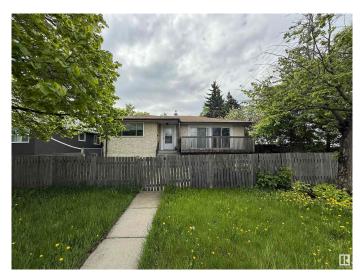

## \$459,900

4 Bedroom, 2.00 Bathroom, 1,206 sqft Single Family on 0.00 Acres

Hazeldean, Edmonton, AB

Development opportunity is knocking in the community of Hazeldeen. Corner 55x105 Ft Lot adjacent to 99 street. Ideal for building a triplex with basement suites or side by side duplex with garden suite.

Built in 1954

### **Essential Information**

MLS® # E4438105 Price \$459,900

Bedrooms 4
Bathrooms 2.00

Full Baths 2

Square Footage 1,206 Acres 0.00 Year Built 1954

Type Single Family

Sub-Type Detached Single Family

Style Bungalow

#### **Exterior**

Exterior Wood, Stucco

Exterior Features Corner Lot, Flat Site, Public Transportation, Shopping Nearby

Roof Asphalt Shingles

Construction Wood, Stucco

Foundation Concrete Perimeter