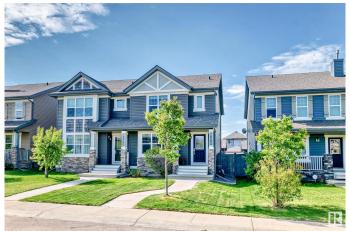

# \$439,900 - 5177 2a Avenue, Edmonton

MLS® #E4438501

## \$439,900

3 Bedroom, 2.50 Bathroom, 1,306 sqft Single Family on 0.00 Acres

Charlesworth, Edmonton, AB

Perfect starter home in the community of Charlesworth! Step inside this immaculate open concept home, featuring ceramic tile and dark laminate and A/C!! Entertain in your living room adjacent to the beautiful kitchen with eating bar and stainless steel appliances. Main floor is complete with an eating nook and half bath. On the upper level, you will find the primary bedroom, with a walk-in-closet and 3 piece ensuite. 2 other bedrooms along with a 4 piece bathroom complete the upper level. The basement is unfinished for your future development. Close to shopping, schools, transportation, you do not want to miss this opportunity!

#### **Essential Information**

MLS® # E4438501 Price \$439,900

Bedrooms 3
Bathrooms 2.50
Full Baths 2
Half Baths 1

Square Footage 1,306 Acres 0.00 Year Built 2011

Type Single Family

Sub-Type Half Duplex

Style 2 Storey
Status Active

### **Exterior**

Exterior Wood, Stone, Vinyl

Exterior Features Fenced, Landscaped, Public Transportation, Schools, Shopping Nearby

Roof Asphalt Shingles

Construction Wood, Stone, Vinyl

Foundation Concrete Perimeter