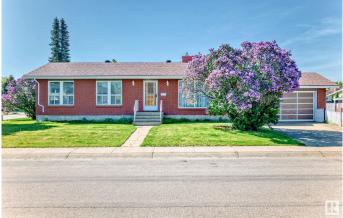

#### \$455,000

4 Bedroom, 3.00 Bathroom, 1,344 sqft Single Family on 0.00 Acres

Ekota, Edmonton, AB

Welcome to your special place in the heart of Ekotaâ€" on a quiet street, in a lovely mature neighborhood featuring both charm and convenience! This beautifully maintained 1,344 sq ft bungalow is move-in ready and sits proudly on a large corner lot offering convenient possible space for RV parking. Inside, you'll find 4 spacious bedrooms and 3 full baths, including a renovated ensuite in the large primary bedroom. The bright, airy living room features a stunning brick fireplace wall, perfect for cozy evenings. Downstairs, enjoy a huge rec room and additional bedroomâ€"also with a charming fireplaceâ€"plus a dedicated storage room. The private backyard patio is ideal for relaxing or entertaining. With easy access to major routes, schools, parks, and all amenities, this home offers everything your family needs. The larger attached double garage adds even more value. A true gem in excellent conditionâ€"this home is ready for you and yours to move in and enjoy!