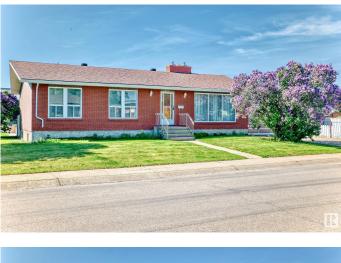

#### \$455,000

4 Bedroom, 3.00 Bathroom, 1,344 sqft Single Family on 0.00 Acres

Ekota, Edmonton, AB

Welcome to your special place in the heart of Ekotaâ€" on a quiet street, in a lovely mature neighborhood featuring both charm and convenience! This beautifully maintained 1,344 sq ft bungalow is move-in ready and sits proudly on a large corner lot offering convenient possible space for RV parking. Inside, you'll find 4 spacious bedrooms and 3 full baths, including a renovated ensuite in the large primary bedroom. The bright, airy living room features a stunning brick fireplace wall, perfect for cozy evenings. Downstairs, enjoy a huge rec room and additional bedroomâ€"also with a charming fireplaceâ€"plus a dedicated storage room. The private backyard patio is ideal for relaxing or entertaining. With easy access to major routes, schools, parks, and all amenities, this home offers everything your family needs. The larger attached double garage adds even more value. A true gem in excellent conditionâ€"this home is ready for you and yours to move in and enjoy!