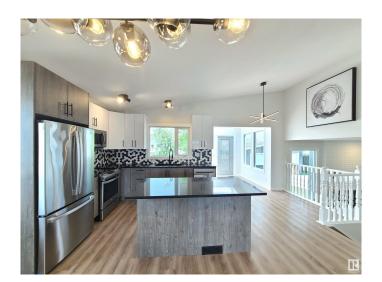

# \$484.900

4 Bedroom, 2.50 Bathroom, 1,755 sqft Single Family on 0.00 Acres

Lorelei, Edmonton, AB

FULLY RENOVATED 1700 sqft home in a family-friendly community of Lorelei. 4 bedrooms above grade! Bright and specious open concept with vaulted ceiling main floor features NEW kitchen with quartz counter top & NEW stainless steel appliances. Good sized living room & dining area. Upper level offers large 3 bedrooms, 4pc bath & 3pc en-suite. Fully finished basement with large windows above grade. NEW bathrooms, NEW vinyl plank flooring, Newer triple pane windows. 22x24 double garage. Quick possession

### Interior

Interior Features ensuite bathroom

Appliances Dishwasher-Built-In, Dryer, Microwave Hood Fan, Refrigerator,

Stove-Electric, Washer

Heating Forced Air-1, Natural Gas

Stories 4

Has Basement Yes

Basement Full, Finished