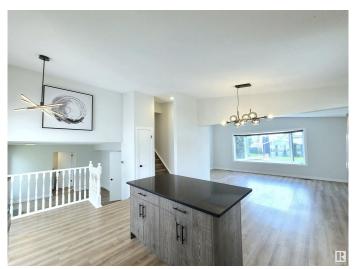

# \$484.900

4 Bedroom, 2.50 Bathroom, 1,755 sqft Single Family on 0.00 Acres

Lorelei, Edmonton, AB

FULLY RENOVATED 1700 sqft home in a family-friendly community of Lorelei. 4 bedrooms above grade! Bright and specious open concept with vaulted ceiling main floor features NEW kitchen with quartz counter top & NEW stainless steel appliances. Good sized living room & dining area. Upper level offers large 3 bedrooms, 4pc bath & 3pc en-suite. Fully finished basement with large windows above grade. NEW bathrooms, NEW vinyl plank flooring, Newer triple pane windows. 22x24 double garage. Quick possession

### Interior

Interior Features ensuite bathroom

Appliances Dishwasher-Built-In, Dryer, Microwave Hood Fan, Refrigerator,

Stove-Electric, Washer

Heating Forced Air-1, Natural Gas

Stories 4

Has Basement Yes

Basement Full, Finished