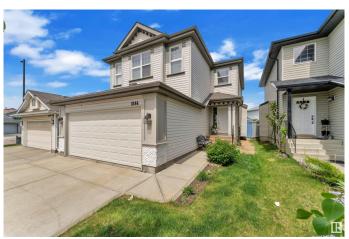

# \$529,900 - 3144 25 Avenue, Edmonton

MLS® #E4439313

### \$529,900

4 Bedroom, 3.50 Bathroom, 1,774 sqft Single Family on 0.00 Acres

Silver Berry, Edmonton, AB

Well Preserved, This Jayman built 2-storey house with double attached car garage offers 1774 sqft + Fully Finished Basement. This Beautiful home offers you Living room, kitchen, dining, half bath & Laundry on the main floor. Nice open living room with Gas fireplace. A spacious DINING nook is flooded by sunlight. The patio door leads to the elegant sundeck. Second floor comes with three bedrooms, 2 washrooms and enormous Bonus room. Huge master bedroom with 4pc En-suite. Fully finished basement has a great room, one bedroom and full 3pc bath. Fully Fenced & Landscaped backyard .Close to Meadows Rec Centre, shopping, school, parks etc.