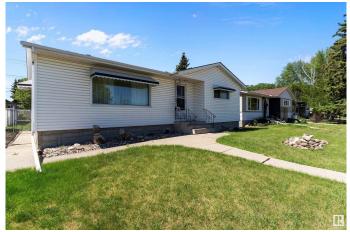

## \$419,900 - 8404 71 Street, Edmonton

MLS® #E4439414

## \$419,900

4 Bedroom, 2.00 Bathroom, 1,145 sqft Single Family on 0.00 Acres

Kenilworth, Edmonton, AB

Charming bungalow in Kenilworth with three bedrooms up, double detached garage, and a fully finished basement. Ideal for first-time homeowners eager to build equity or investors seeking a new project. Solid layout with great potential to modernize and customize. Enjoy the spacious backyardâ€"perfect for entertaining, gardening, or kids to play. Close to schools, parks, transit, and all amenities. Don't miss this opportunity to invest in a fantastic neighborhood and create the home of your dreams!

Built in 1962