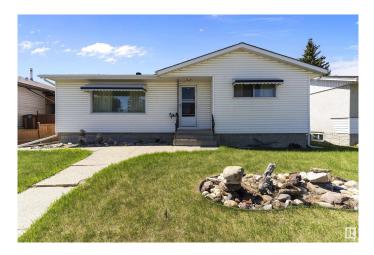

## \$419,900 - 8404 71 Street, Edmonton

MLS® #E4439414

## \$419,900

4 Bedroom, 2.00 Bathroom, 1,145 sqft Single Family on 0.00 Acres

Kenilworth, Edmonton, AB

Charming bungalow in Kenilworth with three bedrooms up, double detached garage, and a fully finished basement. Ideal for first-time homeowners eager to build equity or investors seeking a new project. Solid layout with great potential to modernize and customize. Enjoy the spacious backyardâ€"perfect for entertaining, gardening, or kids to play. Close to schools, parks, transit, and all amenities. Don't miss this opportunity to invest in a fantastic neighborhood and create the home of your dreams!

Built in 1962