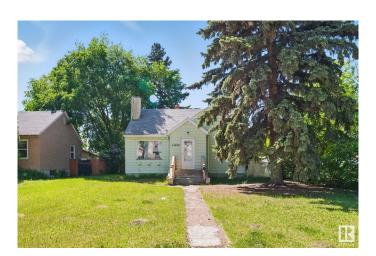

# \$349,000

2 Bedroom, 1.00 Bathroom, 753 sqft Single Family on 0.00 Acres

Spruce Avenue, Edmonton, AB

This property can be bought in conjunction with 11412 101 St or separately. The two lots have a total of 100 ft frontage and 150ft deep. All kinds of redevelopment possibilities . Zoned RF3. The seller has the architectural plans for an eight suite unit with triple garage for each lot, or if the two lots are combined many more possibilities. The home has 100 amp and newer breakers. Tenant pays \$1200/month plus utilities and would like to stay on . Walk to Royal Alex and Norwood Hospitals. Short commute to City Centre , NAIT. Close to parks and schools.

### **Essential Information**

MLS® # E4439576 Price \$349,000

Bedrooms 2

Bathrooms 1.00

Full Baths 1

Square Footage 753

Acres 0.00 Year Built 1941

Type Single Family

Sub-Type Detached Single Family

Style Bungalow

Status Active

### **Exterior**

Exterior Wood, Vinyl

Exterior Features Back Lane, Flat Site, Level Land, Playground Nearby, Schools,

**Shopping Nearby** 

Roof Asphalt Shingles

Construction Wood, Vinyl

Foundation Concrete Perimeter