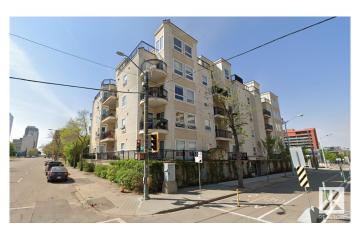

# \$208,000 - 10707 102 Avenue, Edmonton

MLS® #E4439848

## \$208,000

2 Bedroom, 1.00 Bathroom, 738 sqft Condo / Townhouse on 0.00 Acres

Downtown (Edmonton), Edmonton, AB

Live in heart of downtown in this super modern 2 bdrm condo in The Monaco! Steps to Macewan University,new Irt station and the new arena and Jasper Ave. Features include a modern maple kitchen overlooking dining and living rooms with cozy fireplace. Nice size balcony for BBQ'S. Master bdrm with modern décor and walk in closet. Cozy 2nd bdrm. Modern 4 pce bath with deep tub, stacked laundry and front closet complete unit. Floors are quality neutral wood laminate and ceramic tile. Additional features include air conditioning and an underground parking stall. Unique complex with open air common hallways!