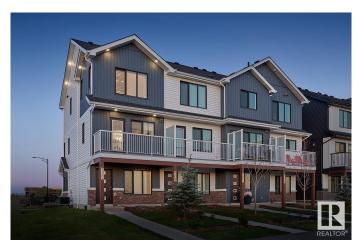

#### \$369,998

2 Bedroom, 2.50 Bathroom, 1,100 sqft Single Family on 0.00 Acres

Aster, Edmonton, AB

MOVE IN READY, NO CONDO FEES and AMAZING VALUE! You read that right welcome to this brand new townhouse unit the "Abbey― Built by StreetSide Developments and is located in one of Edmonton's newest premier South East communities of Aster. With almost 1098 square Feet, it comes with front yard landscaping and a single over sized attached garage, this opportunity is perfect for a young family or young couple. Your main floor is complete with upgrade luxury Vinyl Plank flooring throughout the great room and the kitchen. The main entrance/ main floor has a good sized Den that can be also used as a bedroom, it also had a 2 piece bathroom. Highlighted in your new kitchen are upgraded cabinets, upgraded counter tops and a tile back splash. The upper level has 2 bedrooms and 2 full bathrooms. \*\*\* Unit is under construction and will be complete by December or January, photos used are from the same model recently built but colors may vary \*\*\*\*

## Exterior

| Exterior          | Wood, Stone, Vinyl                                                                                                                               |
|-------------------|--------------------------------------------------------------------------------------------------------------------------------------------------|
| Exterior Features | Airport Nearby, Fenced, Landscaped, Park/Reserve, Playground<br>Nearby, Public Swimming Pool, Public Transportation, Schools,<br>Shopping Nearby |
| Roof              | Asphalt Shingles                                                                                                                                 |