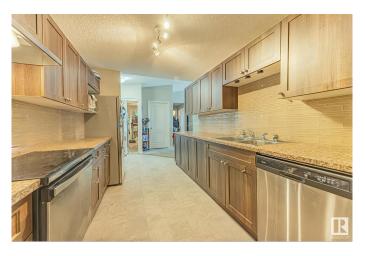

### \$259,000

2 Bedroom, 2.00 Bathroom, 1,144 sqft Condo / Townhouse on 0.00 Acres

The Hamptons, Edmonton, AB

Spacious TOP FLOOR unit offering 1144sq ft with a fantastic layout! This 2 bed + DEN condo features VAULTED ceilings, a large patio, and thick underlay for added comfort. The massive primary bedroom includes an oversized walk-in closet and a private ensuite. The second bedroom and den are also generously sized. Enjoy a modern kitchen with tons of cupboard and counter space, stainless steel appliances, and extra storage. Comes with a TANDEM UNDERGOUND PARKING STALLS AND IN SUITE LAUNDRY Ideally located near the Anthony Henday, schools, parks, and all major amenitiesâ€"this one checks all the boxes!