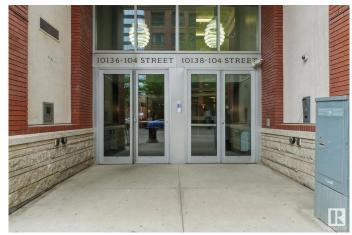

NDEM STALL) Perched on the 27th floor, this spacious 1089 sq ft condo offers breathtaking views of Rogers Place and West Edmonton. Featuring one of the largest floor plans in the building, this clean and bright unit boasts a white kitchen with stainless steel appliances, wood floors throughout with neutral finishings, an open concept living space, and a generous primary suite with ensuite. Enjoy sunsets from your expansive windows and the unbeatable convenience of a tandem parking stall for two vehicles. Priced to sellâ€"this is the best value in the building! Don't miss your chance to own a sky-high gem in the heart of downtown.



#### **Essential Information**

MLS® # E4440107 Price \$319,900

Bedrooms 2 Bathrooms 2.00

Full Baths 2

Square Footage 1,089

Acres 0.00

Year Built 2006







Type Condo / Townhouse
Sub-Type Apartment High Rise

Style Single Level Apartment

Status Active

# **Community Information**

Address 2701 10136 104 Street

Area Edmonton

Subdivision Downtown (Edmonton)

City Edmonton
County ALBERTA

Province AB

Postal Code T5J 0B5

## **Amenities**

Amenities See Remarks

Parking Heated, Parkade, Underground

#### Interior

Interior Features ensuite bathroom

Appliances Dishwasher-Built-In, Dryer, Microwave Hood Fan, Refrigerator,

Stove-Electric, Washer

Heating Baseboard, Hot Water, Natural Gas

# of Stories 30 Stories 1

Has Basement Yes

Basement None, No Basement

#### **Exterior**

Exterior Concrete, Brick
Exterior Features See Remarks

Roof Concrete Tiles

Construction Concrete, Brick

Foundation Concrete Perimeter

#### **Additional Informa