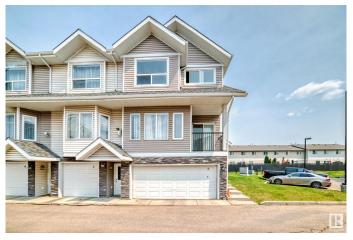

#### \$288,750

4 Bedroom, 3.00 Bathroom, 1,379 sqft Condo / Townhouse on 0.00 Acres

Cumberland, Edmonton, AB

Incredible value in Edmonton! This 1,900+ sq ft end-unit townhouse features 4 bedrooms, 3 full baths, and a double attached garageâ€"perfect for families or investors. Located in Carlton Pointe, just 10 minutes to St. Albert and a short drive to Downtown Edmonton, with easy access to 127 St and Anthony Henday. Inside, enjoy hardwood floors, granite kitchen counters, tile, and a cozy fireplace. Upstairs offers 3 spacious bedrooms, including a large primary suite with walk-in closet and ensuite. The fully finished basement adds a 4th bedroom, full bath, and extra living space. Relax on your oversized deck, with added storage in the garage. Well-maintained, upgraded, and move-in readyâ€"this one won't last!

#### **Amenities**

Amenities See Remarks

Parking Double Garage Attached

#### **Exterior**

Exterior Wood, Stone, Vinyl

Exterior Features Fenced, Landscaped, Playground Nearby, Shopping Nearby

Roof Asphalt Shingles

Construction Wood, Stone, Vinyl

Foundation Concrete Perimeter