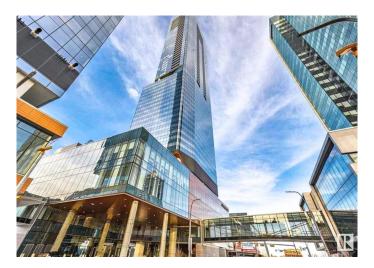

## \$1,349,000

2 Bedroom, 2.50 Bathroom, 1,611 sqft Condo / Townhouse on 0.00 Acres

Downtown (Edmonton), Edmonton, AB

The time is right!! This spectacular upgraded unit located in The JW Marriott Legends building is located on the 47th floor and has unobstructed views as far as the eyes can see! An amazing lifestyle awaits as you will fall in love with the building and all of its amenities. From the moment you exit the elevator to your private unit you will appreciate that there are only three other residences on this floor. Floor to ceiling windows will grab your attention as you are led into a beautiful great room with fireplace and custom woodwork that is connected to your kitchen and offers a ton of space to entertain or unwind after a long day. The master bedroom retreat has his/hers walk in closets and a gorgeous 5pc ensuite. The 2nd bedroom is spacious and also has its own luxury ensuite. As an owner you will enjoy your membership to Archetype Fitness which includes a stunning pool, steam room, locker room and daily fitness classes. Centrally located in the Ice District your proximity to all amenities is endless!!