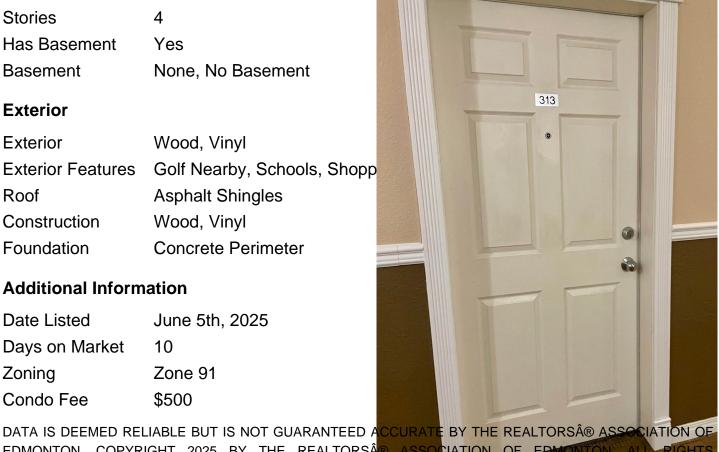

# of Stories 4 Stories 4

Yes Has Basement

Basement None, No Basement

#### **Exterior**

Wood, Vinyl Exterior

**Exterior Features** Golf Nearby, Schools, Shopp

Roof **Asphalt Shingles** 

Construction Wood, Vinyl

Foundation Concrete Perimeter

#### **Additional Information**

Date Listed June 5th, 2025

Days on Market 10

Zone 91 Zoning

Condo Fee \$500

EDMONTON. COPYRIGHT 2025 BY THE REALTORS® ASSOCIATION OF EDMONTON. ALL RIGHTS RESERVED. Trademarks are owned or controlled by the Canadian Real Estat estate professionals who are members of CREA (REALTORS provide (MLS®, Multiple Listing Service®)