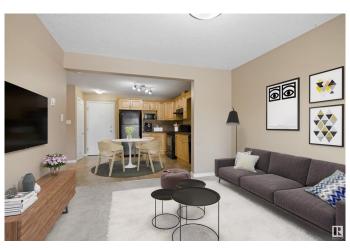

### QUICK POSSESSION AVAILABLE!

Investment opportunity or perfect for students searching in the mature neighbourhood of Westwood!! well maintained and ready to go. Great unit with an open layout, nice sized bedroom and lots of cabinet space. Perfect low rise complex for University / college students or investors looking for an easy to rent condo! This single level 1 bedroom apartment includes a assigned outdoor stall and within walking distance to NAIT, Kingsway Mall and steps to the LRT line. Clean and well taken care of, with in suite laundry and a nice size balcony. Location is ideal with quick access to downtown and Yellowhead trail.

## Interior

Appliances Dishwasher-Built-In, Refrigerator, Stacked Washer/Dryer, Stove-Electric

Heating Baseboard, Natural Gas