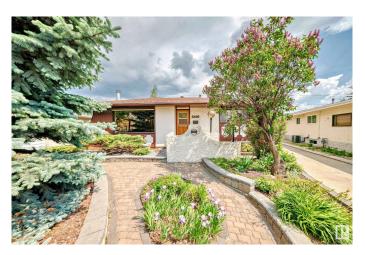

#### \$474,750

3 Bedroom, 2.00 Bathroom, 1,098 sqft Single Family on 0.00 Acres

Kenilworth, Edmonton, AB

This 3-bedroom + office gem is bursting with retro charm and ready for a new chapter! Built in the 60s and lovingly updated in the 70s by the original owners, it's got that warm, "they-don't-make-'em-like-this-any more― vibe. Sitting proudly on a massive pie-shaped lot, there's room for everyoneâ€"and then some. Whether you're dreaming of garden beds, a trampoline, or a firepit for marshmallow madness, this yard can handle it. Outside, you've got a double detached garage, RV parking, a deck, and a patioâ€"hello, summer hangouts! Inside, there's two bathrooms, space to grow, and endless potential to make it your own. Tucked in a well-established neighbourhood, it's surrounded by mature trees, quiet streets, and friendly faces. This home is ready to carry the laughter, milestones, and backyard BBQs of the next generation. Bring your vision (or use our renderings of the home) and start your story here!

## **Community Information**

| Address           | 8809 74 Street                                                                                                                                                                                      |
|-------------------|-----------------------------------------------------------------------------------------------------------------------------------------------------------------------------------------------------|
| Area              | Edmonton                                                                                                                                                                                            |
| Subdivision       | Kenilworth                                                                                                                                                                                          |
| City              | Edmonton                                                                                                                                                                                            |
| County            | ALBERTA                                                                                                                                                                                             |
| Province          | AB                                                                                                                                                                                                  |
| Postal Code       | T6B 2B1                                                                                                                                                                                             |
| Amenities         |                                                                                                                                                                                                     |
| Amenities         | Bar, Deck, Hot Water Natural Gas, Parking-Extra, R.V. Storage, Sauna;<br>Swirlpool; Steam, Wet Bar                                                                                                  |
| Parking           | Double Garage Detached                                                                                                                                                                              |
| Interior          |                                                                                                                                                                                                     |
| Appliances        | Dishwasher-Built-In, Dryer, Garage Control, Garage Opener,<br>Oven-Built-In, Refrigerator, Storage Shed, Stove-Countertop Electric,<br>Washer, Window Coverings, Curtains and Blinds, Garage Heater |
| Heating           | Forced Air-1, Natural Gas                                                                                                                                                                           |
| Fireplace         | Yes                                                                                                                                                                                                 |
| Fireplaces        | Brick Facing                                                                                                                                                                                        |
| Stories           | 2                                                                                                                                                                                                   |
| Has Basement      | Yes                                                                                                                                                                                                 |
| Basement          | Full, Finished                                                                                                                                                                                      |
| Exterior          |                                                                                                                                                                                                     |
| Exterior          | Wood, Stucco                                                                                                                                                                                        |
| Exterior Features | Back Lane, Fenced, Landscaped, Level Land, Low Maintenance<br>Landscape, Paved Lane, Picnic Area, Playground Nearby, Public<br>Transportation, Schools, Shopping Nearby                             |
| Roof              | Asphalt Shingles                                                                                                                                                                                    |