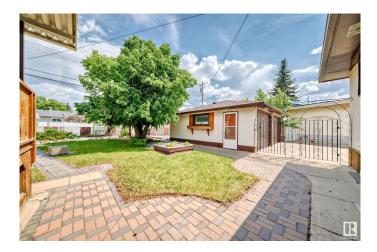

#### \$474,750

3 Bedroom, 2.00 Bathroom, 1,098 sqft Single Family on 0.00 Acres

Kenilworth, Edmonton, AB

This 3-bedroom + office gem is bursting with retro charm and ready for a new chapter! Built in the 60s and lovingly updated in the 70s by the original owners, it's got that warm, "they-don't-make-'em-like-this-any more― vibe. Sitting proudly on a massive pie-shaped lot, there's room for everyoneâ€"and then some. Whether you're dreaming of garden beds, a trampoline, or a firepit for marshmallow madness, this yard can handle it. Outside, you've got a double detached garage, RV parking, a deck, and a patioâ€"hello, summer hangouts! Inside, there's two bathrooms, space to grow, and endless potential to make it your own. Tucked in a well-established neighbourhood, it's surrounded by mature trees, quiet streets, and friendly faces. This home is ready to carry the laughter, milestones, and backyard BBQs of the next generation. Bring your vision (or use our renderings of the home) and start your story here!

## **Community Information**

| Address           | 8809 74 Street                                                                                                                                                                                      |
|-------------------|-----------------------------------------------------------------------------------------------------------------------------------------------------------------------------------------------------|
| Area              | Edmonton                                                                                                                                                                                            |
| Subdivision       | Kenilworth                                                                                                                                                                                          |
| City              | Edmonton                                                                                                                                                                                            |
| County            | ALBERTA                                                                                                                                                                                             |
| Province          | AB                                                                                                                                                                                                  |
| Postal Code       | T6B 2B1                                                                                                                                                                                             |
| Amenities         |                                                                                                                                                                                                     |
| Amenities         | Bar, Deck, Hot Water Natural Gas, Parking-Extra, R.V. Storage, Sauna;<br>Swirlpool; Steam, Wet Bar                                                                                                  |
| Parking           | Double Garage Detached                                                                                                                                                                              |
| Interior          |                                                                                                                                                                                                     |
| Appliances        | Dishwasher-Built-In, Dryer, Garage Control, Garage Opener,<br>Oven-Built-In, Refrigerator, Storage Shed, Stove-Countertop Electric,<br>Washer, Window Coverings, Curtains and Blinds, Garage Heater |
| Heating           | Forced Air-1, Natural Gas                                                                                                                                                                           |
| Fireplace         | Yes                                                                                                                                                                                                 |
| Fireplaces        | Brick Facing                                                                                                                                                                                        |
| Stories           | 2                                                                                                                                                                                                   |
| Has Basement      | Yes                                                                                                                                                                                                 |
| Basement          | Full, Finished                                                                                                                                                                                      |
| Exterior          |                                                                                                                                                                                                     |
| Exterior          | Wood, Stucco                                                                                                                                                                                        |
| Exterior Features | Back Lane, Fenced, Landscaped, Level Land, Low Maintenance<br>Landscape, Paved Lane, Picnic Area, Playground Nearby, Public<br>Transportation, Schools, Shopping Nearby                             |
| Roof              | Asphalt Shingles                                                                                                                                                                                    |