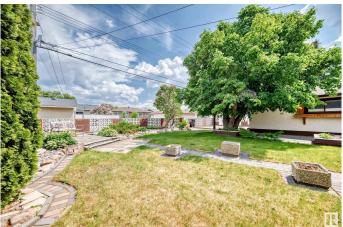

#### \$474,750

3 Bedroom, 2.00 Bathroom, 1,098 sqft Single Family on 0.00 Acres

Kenilworth, Edmonton, AB

This 3-bedroom + office gem is bursting with retro charm and ready for a new chapter! Built in the 60s and lovingly updated in the 70s by the original owners, it's got that warm, "they-don't-make-'em-like-this-any more― vibe. Sitting proudly on a massive pie-shaped lot, there's room for everyoneâ€"and then some. Whether you're dreaming of garden beds, a trampoline, or a firepit for marshmallow madness, this yard can handle it. Outside, you've got a double detached garage, RV parking, a deck, and a patioâ€"hello, summer hangouts! Inside, there's two bathrooms, space to grow, and endless potential to make it your own. Tucked in a well-established neighbourhood, it's surrounded by mature trees, quiet streets, and friendly faces. This home is ready to carry the laughter, milestones, and backyard BBQs of the next generation. Bring your vision (or use our renderings of the home) and start your story here!

## **Community Information**

| Address           | 8809 74 Street                                                                                                                                                                                      |
|-------------------|-----------------------------------------------------------------------------------------------------------------------------------------------------------------------------------------------------|
| Area              | Edmonton                                                                                                                                                                                            |
| Subdivision       | Kenilworth                                                                                                                                                                                          |
| City              | Edmonton                                                                                                                                                                                            |
| County            | ALBERTA                                                                                                                                                                                             |
| Province          | AB                                                                                                                                                                                                  |
| Postal Code       | T6B 2B1                                                                                                                                                                                             |
| Amenities         |                                                                                                                                                                                                     |
| Amenities         | Bar, Deck, Hot Water Natural Gas, Parking-Extra, R.V. Storage, Sauna;<br>Swirlpool; Steam, Wet Bar                                                                                                  |
| Parking           | Double Garage Detached                                                                                                                                                                              |
| Interior          |                                                                                                                                                                                                     |
| Appliances        | Dishwasher-Built-In, Dryer, Garage Control, Garage Opener,<br>Oven-Built-In, Refrigerator, Storage Shed, Stove-Countertop Electric,<br>Washer, Window Coverings, Curtains and Blinds, Garage Heater |
| Heating           | Forced Air-1, Natural Gas                                                                                                                                                                           |
| Fireplace         | Yes                                                                                                                                                                                                 |
| Fireplaces        | Brick Facing                                                                                                                                                                                        |
| Stories           | 2                                                                                                                                                                                                   |
| Has Basement      | Yes                                                                                                                                                                                                 |
| Basement          | Full, Finished                                                                                                                                                                                      |
| Exterior          |                                                                                                                                                                                                     |
| Exterior          | Wood, Stucco                                                                                                                                                                                        |
| Exterior Features | Back Lane, Fenced, Landscaped, Level Land, Low Maintenance<br>Landscape, Paved Lane, Picnic Area, Playground Nearby, Public<br>Transportation, Schools, Shopping Nearby                             |
| Roof              | Asphalt Shingles                                                                                                                                                                                    |