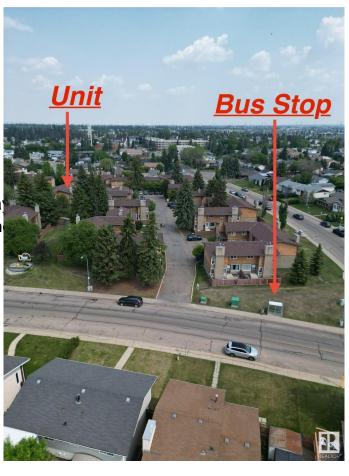

### \$234,990

3 Bedroom, 1.50 Bathroom, 1,128 sqft Condo / Townhouse on 0.00 Acres

Daly Grove, Edmonton, AB

Welcome to Tamarack Park! This bright and spacious corner unit is ideally located in the family-friendly community of Daly Grove, just minutes from shopping, schools, and easy access to the Anthony Henday Drive. Whether you're a first-time home buyer, growing family, or savvy investor, this property offers a fantastic opportunity. Enjoy the convenience of low condo fees, a private back patio and yard, and a functional layout featuring 3 bedrooms, 1.5 bathrooms, and ample natural light. Don't miss your chance to own in a well-managed complex that's perfect for comfortable living and long-term value.

## **Community Information**

Address 27 3812 20 Avenue

Area Edmonton
Subdivision Daly Grove
City Edmonton
County ALBERTA

Province AB

Postal Code T6L 4B2

**Amenities** 

Amenities No Animal Home, No Smokin

Parking Stall