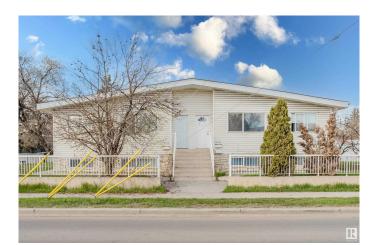

# \$699,900 - 9516 - 9518 127 Avenue, Edmonton

MLS® #E4440811

## \$699,900

10 Bedroom, 4.00 Bathroom, 2,436 sqft Single Family on 0.00 Acres

Killarney, Edmonton, AB

Investor Alert! Opportunity knocks with this spacious side-by-side duplex in Killarney, offering two large upper units with their own private entrances and generous layouts. Each basement features an additional 3 bedrooms, kitchen, 4-piece bath, and laundry. High ceilings and plenty of storage enhance the livability across all spaces. Perfectly positioned near 97 Street amenities, a local strip mall, and key commuter routes like Downtown, Yellowhead Trail, Anthony Henday, and 127 Ave. A solid buy in a central, high-demand neighborhood!

## **Community Information**

Address 9516 - 9518 127 Avenue

Area Edmonton
Subdivision Killarney
City Edmonton
County ALBERTA

Province AB

Postal Code T5E 0B6