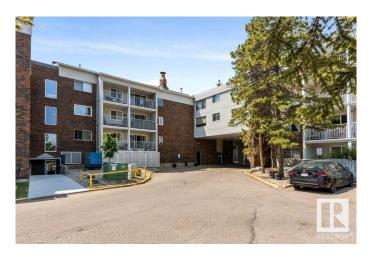

#### \$129,900

2 Bedroom, 1.50 Bathroom, 1,119 sqft Condo / Townhouse on 0.00 Acres

Aspen Gardens, Edmonton, AB

Aspen Garden Estates – Exceptional Value in a Prime Location! Just move in and enjoy this spacious 1,099 sq ft single-level apartment featuring 2 generous bedrooms, 1.5 baths, in-suite laundry, an open kitchen with adjacent dining area, and a very large living room. Step outside to your private balcony and enjoy the convenience of one energized covered parking stall. This well-maintained complex offers terrific amenities including a fitness room, party room, and a large outdoor deck. Condo fees include electricity, heat, and water. Ideally located in the highly sought-after Aspen Gardens community in Southwest Edmonton, you're steps away from the Whitemud Ravine, Snow Valley Ski Hill, and top-rated schools including the University of Alberta. With easy access to shopping, restaurants, public transportation, the LRT, and major roadways, this is truly a great place to call home!

|                       | Square Footage | 1,119                  |
|-----------------------|----------------|------------------------|
|                       | Acres          | 0.00                   |
|                       | Year Built     | 1976                   |
|                       | Туре           | Condo / Townhouse      |
|                       | Sub-Type       | Lowrise Apartment      |
|                       | Style          | Single Level Apartment |
|                       | Status         | Active                 |
| Community Information |                |                        |
|                       | Address        | 4404 122 Street        |
|                       |                |                        |

# Exterior

| Exterior          | Wood, Brick, Vinyl                                                  |
|-------------------|---------------------------------------------------------------------|
| Exterior Features | Playground Nearby, Public Transportation, Schools, Shopping Nearby, |
|                   | See Remarks                                                         |
| Roof              | Asphalt Shingles                                                    |
| Construction      | Wood, Brick, Vinyl                                                  |
| Foundation        | Concrete Perimeter                                                  |