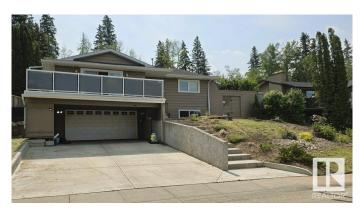

# \$599,900 - 37 Manchester Drive, Sherwood Park

MLS® #E4441034

#### \$599.900

4 Bedroom, 2.00 Bathroom, 1,693 sqft Single Family on 0.00 Acres

Mills Haven, Sherwood Park, AB

Welcome to this almost 1,700 sq ft hillside bungalow in Mill Havenâ€"where 1970s cool meets modern flair! Backing directly onto Broadmoor Golf Course, this home is built for both relaxing and entertaining. A massive front walkout patio, tiered backyard, and open-concept design offer tons of social space. Inside, over \$40,000 in recent upgrades add major value with fresh flooring, updated lighting, new windows, and crisp paint throughout. You'II love the blend of retro character and sleek finishes! This is more than a homeâ€"it's a vibe.

#### **Essential Information**

MLS® # E4441034 Price \$599,900

Bedrooms 4

Bathrooms 2.00

Full Baths 2

Square Footage 1,693

Acres 0.00 Year Built 1973

Type Single Family

Sub-Type Detached Single Family

Style Hillside Bungalow

Status Active