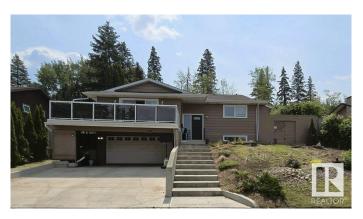

# \$599,900 - 37 Manchester Drive, Sherwood Park

MLS® #E4441034

#### \$599.900

4 Bedroom, 2.00 Bathroom, 1,693 sqft Single Family on 0.00 Acres

Mills Haven, Sherwood Park, AB

Welcome to this almost 1,700 sq ft hillside bungalow in Mill Havenâ€"where 1970s cool meets modern flair! Backing directly onto Broadmoor Golf Course, this home is built for both relaxing and entertaining. A massive front walkout patio, tiered backyard, and open-concept design offer tons of social space. Inside, over \$40,000 in recent upgrades add major value with fresh flooring, updated lighting, new windows, and crisp paint throughout. You'II love the blend of retro character and sleek finishes! This is more than a homeâ€"it's a vibe.

#### **Essential Information**

MLS® # E4441034 Price \$599,900

Bedrooms 4

Bathrooms 2.00

Full Baths 2

Square Footage 1,693

Acres 0.00 Year Built 1973

Type Single Family

Sub-Type Detached Single Family

Style Hillside Bungalow

Status Active