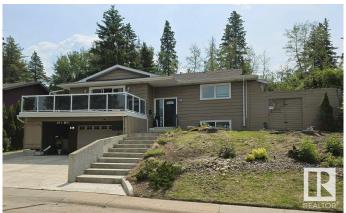

# \$599,900 - 37 Manchester Drive, Sherwood Park

MLS® #E4441034

#### \$599.900

4 Bedroom, 2.00 Bathroom, 1,693 sqft Single Family on 0.00 Acres

Mills Haven, Sherwood Park, AB

Welcome to this almost 1,700 sq ft hillside bungalow in Mill Havenâ€"where 1970s cool meets modern flair! Backing directly onto Broadmoor Golf Course, this home is built for both relaxing and entertaining. A massive front walkout patio, tiered backyard, and open-concept design offer tons of social space. Inside, over \$40,000 in recent upgrades add major value with fresh flooring, updated lighting, new windows, and crisp paint throughout. You'II love the blend of retro character and sleek finishes! This is more than a homeâ€"it's a vibe.

#### **Essential Information**

MLS® # E4441034 Price \$599,900

Bedrooms 4

Bathrooms 2.00

Full Baths 2

Square Footage 1,693

Acres 0.00 Year Built 1973

Type Single Family

Sub-Type Detached Single Family

Style Hillside Bungalow

Status Active