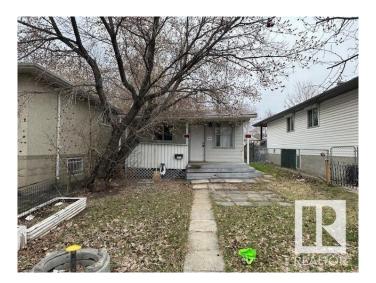

### \$140,000

2 Bedroom, 1.00 Bathroom, 667 sqft Single Family on 0.00 Acres

Mccauley, Edmonton, AB

\*\*\*\*SELLER WILL PROVIDE 20% DOWN PAYMENT\*\*\*\* Prime location to build and invest in the mature area location! Investor Alert or First time buyer!! Cozy livable bungalow in the mature down town city neighborhood, minutes to the heart of Edmonton! Situated on a 29' x 129' lot zoned RF3. This is a GREAT rental or live and re-development later property. 2 bedrooms, 1 bathroom, laminate flooring, metal roof, newer hot water tank, crawl space for storage. Build a new single family and duplex housing or possible four units. CLOSE TO ALL AMENITIES, SCHOOLS, MAJOR BUS ROUTES, LRT LINE, GROCERY STORES & RESTAURANTS, MEDICAL SERVICES. **BRING OFFERS! MUST SELL!** 

## **Amenities**

Amenities Crawl Space, Front Porch, Hot Water Natural Gas, No Smoking Home,

R.V. Storage

Parking Spaces 4

Parking 2 Outdoor Stalls, No Garage, Rear Drive Access, RV Parking, Stall,

Tandem