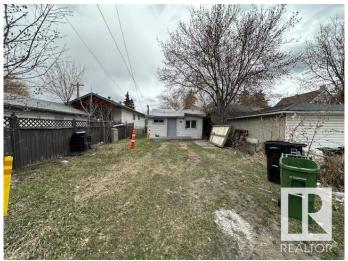

### \$140,000

2 Bedroom, 1.00 Bathroom, 667 sqft Single Family on 0.00 Acres

Mccauley, Edmonton, AB

\*\*\*\*SELLER WILL PROVIDE 20% DOWN PAYMENT\*\*\*\* Prime location to build and invest in the mature area location! Investor Alert or First time buyer!! Cozy livable bungalow in the mature down town city neighborhood, minutes to the heart of Edmonton! Situated on a 29' x 129' lot zoned RF3. This is a GREAT rental or live and re-development later property. 2 bedrooms, 1 bathroom, laminate flooring, metal roof, newer hot water tank, crawl space for storage. Build a new single family and duplex housing or possible four units. CLOSE TO ALL AMENITIES, SCHOOLS, MAJOR BUS ROUTES, LRT LINE, GROCERY STORES & RESTAURANTS, MEDICAL SERVICES. **BRING OFFERS! MUST SELL!** 

Type Single Family

Sub-Type Detached Single Family

Style Bungalow Status Active

# **Exterior**

Exterior Wood, Vinyl

Exterior Features Landscaped, Paved Lane, Private Setting, Schools, Shopping Nearby

Roof Metal

Construction Wood, Vinyl

Foundation Concrete Perimeter