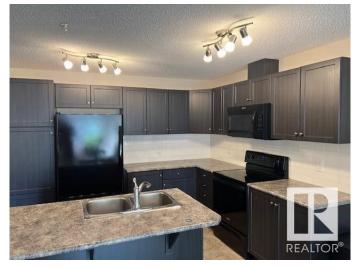

## \$234,900

2 Bedroom, 2.00 Bathroom, 927 sqft Condo / Townhouse on 0.00 Acres

Rutherford (Edmonton), Edmonton, AB

Welcome to The Crossroads of Rutherford! 2
Bedrooms, 2 full baths, underground parking
with a south facing balcony! The primary
bedroom has a 4 piece ensuite and a large
walk in closet. The second bedroom is large
and perfect for company or an office. This
home is bright and sunny all day long! The
complex has an indoor car wash, underground
parking and plenty of visitor parking!
Fantastic location with shopping, public
transportation and easy access to the Anthony
Henday. This is a must see!

#### Interior

Interior Features ensuite bathroom

Appliances Dishwasher-Built-In, Microwave Hood Fan, Refrigerator, Stacked

Washer/Dryer, Stove-Electric, Window Coverings

Heating Baseboard, Hot Water, Natural Gas