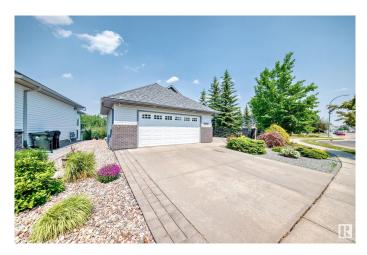

#### \$795,000

3 Bedroom, 3.00 Bathroom, 1,600 sqft Single Family on 0.00 Acres

Foxhaven, Sherwood Park, AB

Absolutely Immaculate home with 2+1 bedrooms+den, 3 bathrooms and a WALKOUT BASEMENT! The home has been meticulously cared for by its loving owners. Backing onto the beautiful Heritage Hills Wetland, you'll enjoy peaceful views and nature right in your backyard. The screened-in porch is sure to become your favorite spotâ€"perfect for morning coffee or evening relaxation. Spacious and bright throughout, this home offers comfort, pride of ownership, and a layout that works for families or downsizers alike. Main floor laundry, vaulted ceilings, central air conditioning, composite decking- the perks go on and on!! A rare find in a prime location!

### Exterior

| Exterior          | Wood, Brick, Vinyl                                                 |
|-------------------|--------------------------------------------------------------------|
| Exterior Features | Backs Onto Lake, Backs Onto Park/Trees, Fenced, Landscaped,        |
|                   | Playground Nearby, Public Transportation, Schools, Shopping Nearby |
| Roof              | Asphalt Shingles                                                   |
| Construction      | Wood, Brick, Vinyl                                                 |
| Foundation        | Concrete Perimeter                                                 |