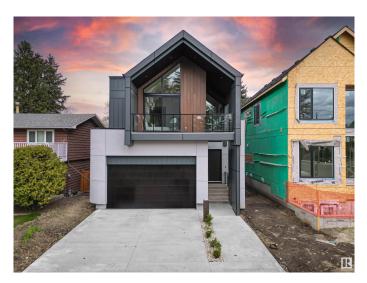

# \$1,380,000 - 10706 59ave, Edmonton

MLS® #E4441704

#### \$1,380,000

4 Bedroom, 3.50 Bathroom, 2,505 sqft Single Family on 0.00 Acres

Pleasantview (Edmonton), Edmonton, AB

Welcome to this beautiful Brand New Home built by Varsity, located in the sought-after community of Pleasantview. Offering over 3,000 sq ft of fully developed living space, this residence is designed to impress. Step inside to discover soaring 10' ceilings on the main floor and 9' ceilings in the fully finished basement, creating an open and airy ambiance throughout. The heart of the home features a chef-inspired kitchen complete with upgraded appliances & an impressive walk-through pantry, ideal for effortless entertaining and everyday convenience. This spacious home boasts 4 generous bedrooms and 3.5 stylish bathrooms, offering ample space for the entire family. Step outside onto a massive deck with sleek glass railing – perfect for relaxing or hosting gatherings. Additional upgrades include designer light fixtures and premium plumbing fixtures that add a modern, sophisticated touch throughout the home. Don't miss this exceptional opportunity to own a truly remarkable home in Pleasantview!

#### **Essential Information**

| MLS® # | E4441704    |
|--------|-------------|
| Price  | \$1,380,000 |

| Bedrooms       | 4                      |
|----------------|------------------------|
| Bathrooms      | 3.50                   |
| Full Baths     | 3                      |
| Half Baths     | 1                      |
| Square Footage | 2,505                  |
| Acres          | 0.00                   |
| Year Built     | 2025                   |
| Туре           | Single Family          |
| Sub-Type       | Detached Single Family |
| Style          | 2 Storey               |
| Status         | Active                 |