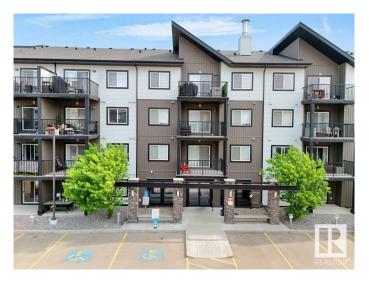

# \$232,000 - 504 Albany Way, Edmonton

MLS® #E4441771

### \$232,000

2 Bedroom, 2.00 Bathroom, 714 sqft Condo / Townhouse on 0.00 Acres

Albany, Edmonton, AB

Location location, Location!!! nearby Movati Athletic, Walmart, Sobeys and many amenities, Beautiful condominium on main floor, building entrance is next to the door, good for accessibility, family with kids, senior or people with pets, parking is next to apartment. Balcony facing East, lots of sunshine, newly painted, 2 Bedroom and 2 Bathroom, 2 Parking on the surface. safe and secure building with security Cameras. Spacious rooms and main floor advantage.

#### **Essential Information**

MLS® # E4441771 Price \$232,000

Bedrooms 2
Bathrooms 2.00
Full Baths 2

Square Footage 714
Acres 0.00
Year Built 2013

Type Condo / Townhouse Sub-Type Lowrise Apartment

Style Multi Level Apartment