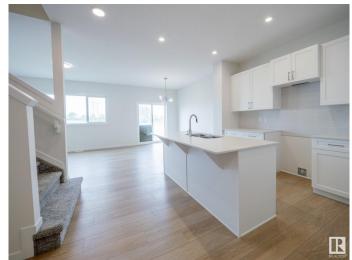

# \$489,500

3 Bedroom, 2.50 Bathroom, 1,688 sqft Single Family on 0.00 Acres

Marquis, Edmonton, AB

Experience luxury living in this beautifully crafted Coventry Home with SEPARATE ENTRANCE and double attached garage! Soaring 9' ceilings on the main floor enhance the open, airy feel. The chef-inspired kitchen is a showstopper, featuring quartz counters, elegant cabinetry, designer finishes, and a spacious walk-through pantry. The Great Room flows effortlessly into the dining areaâ€"perfect for hosting or relaxing. A stylish half bath completes the main level. Upstairs, retreat to your spa-like primary suite with dual sinks, a walk-in shower, and walk-in closet. Two additional bedrooms, a full bath, bonus room, and laundry add everyday convenience. Built with exceptional quality and backed by the Alberta New Home Warranty Program. Some photos virtually staged