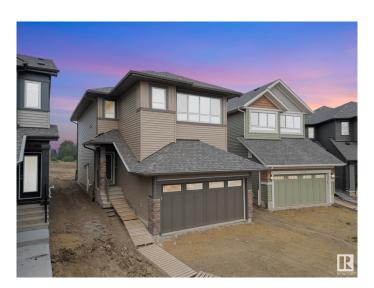

# \$489,500

3 Bedroom, 2.50 Bathroom, 1,688 sqft Single Family on 0.00 Acres

Marquis, Edmonton, AB

Experience luxury living in this beautifully crafted Coventry Home with SEPARATE ENTRANCE and double attached garage! Soaring 9' ceilings on the main floor enhance the open, airy feel. The chef-inspired kitchen is a showstopper, featuring quartz counters, elegant cabinetry, designer finishes, and a spacious walk-through pantry. The Great Room flows effortlessly into the dining areaâ€"perfect for hosting or relaxing. A stylish half bath completes the main level. Upstairs, retreat to your spa-like primary suite with dual sinks, a walk-in shower, and walk-in closet. Two additional bedrooms, a full bath, bonus room, and laundry add everyday convenience. Built with exceptional quality and backed by the Alberta New Home Warranty Program. Some photos virtually staged