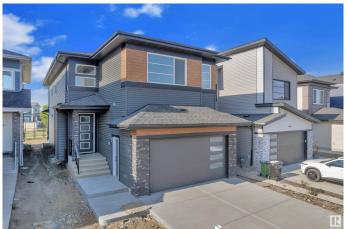

### \$749,900

4 Bedroom, 3.00 Bathroom, 2,502 sqft Single Family on 0.00 Acres

The Orchards At Ellerslie, Edmonton, AB

Welcome to The Orchards! This stunning property boasts 2502 SQFT of living space, featuring herringbone LVP flooring on the main floor, extended kitchen cabinets, and a spice kitchen. The main floor also includes a bedroom and full bathroom, while the second floor has a bonus room, two spacious bedrooms with a 4pc jack & Jill bathroom, and a master bedroom with a custom 5pc ensuite and walk-in closet. Perfectly located, this home backs onto walking trails and is close to two schools, parks, and a community centre.

#### **Essential Information**

MLS® # E4441803 Price \$749,900

Bedrooms 4

Bathrooms 3.00

Full Baths 3

Square Footage 2,502 Acres 0.00

Year Built 2024

Type Single Family