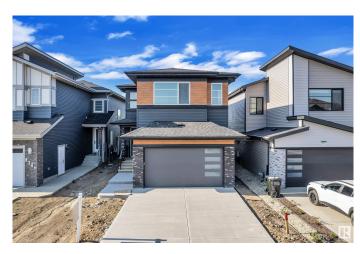

### \$749,900

4 Bedroom, 3.00 Bathroom, 2,502 sqft Single Family on 0.00 Acres

The Orchards At Ellerslie, Edmonton, AB

Welcome to The Orchards! This stunning property boasts 2502 SQFT of living space, featuring herringbone LVP flooring on the main floor, extended kitchen cabinets, and a spice kitchen. The main floor also includes a bedroom and full bathroom, while the second floor has a bonus room, two spacious bedrooms with a 4pc jack & Jill bathroom, and a master bedroom with a custom 5pc ensuite and walk-in closet. Perfectly located, this home backs onto walking trails and is close to two schools, parks, and a community centre.

#### **Essential Information**

MLS® # E4441803 Price \$749,900

Bedrooms 4

Bathrooms 3.00

Full Baths 3

Square Footage 2,502 Acres 0.00

Year Built 2024

Type Single Family