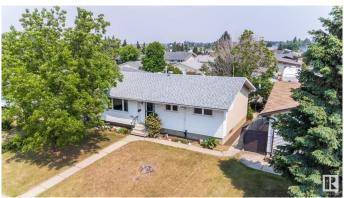

## \$399.999

4 Bedroom, 2.00 Bathroom, 965 sqft Single Family on 0.00 Acres

Evansdale, Edmonton, AB

Welcome to this Charming well cared for Original - Owner Bungalow in the Evansdale neighborhood! Enter to the spacious living room with Beautiful HARDWOOD FLOORS, Large eat in kitchen with PATIO DOORS to deck. Home has 2 Bedrooms on main floor. Originally had 3 bedrooms up, 2 bedrooms converted to a LARGE PRIMARY BEDROOM! Can easily be put back to 3 bedrooms. Main Floor has 4pce updated bathroom. Downstairs is a large finished Rec Room with built in bar area, partly finished 4th bedroom. Laundry with LOTS OF STORAGE SPACE! NEW FURNANCE, HOT WATER TANK! UPDATED VINYLE WINDOWS! NEWER ROOF! Large PRIVATE backyard with GARDEN SPACE, Flowers. Deck to enjoy your coffee outside in the morning sun! Detached Double Garage with back land access! Close to Shopping, Transit, and Schools!

# **Exterior**

Exterior Wood, Vinyl

Exterior Features Back Lane, Fenced, Fruit Trees/Shrubs, Landscaped, Playground

Nearby, Public Transportation, Shopping Nearby

Roof Asphalt Shingles

Construction Wood, Vinyl