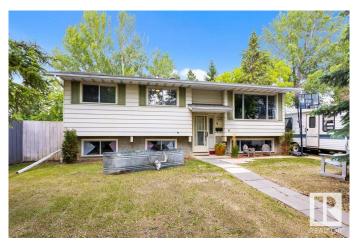

# \$374,900 - 4 Gilby Street, Sherwood Park

MLS® #E4442000

### \$374,900

3 Bedroom, 1.00 Bathroom, 1,076 sqft Single Family on 0.00 Acres

Glen Allan, Sherwood Park, AB

Great opportunity for home ownership! Check out this great Bi-level located in a crescent and is ready for new owners. Since 2018 the following upgrades have been completed: Shingles (approx. 6 years ago), new drain tile and cleanouts, main floor gutted and refinished, flooring, kitchen, bathroom, ext. back porch and stairs, electrical panel, and hwt. The unspoiled basement is ready for your personal touches and has a rough in for a second bathroom. Main floor has 3 bedrooms, 1 bathroom and is ready for you!

Type Single Family

Sub-Type Detached Single Family

Style Bi-Level
Status Active

#### **Exterior**

Exterior Wood, Metal, Stucco

Exterior Features Fenced, Landscaped, Public Transportation, Schools, Shopping Nearby

Roof Asphalt Shingles

Construction Wood, Metal, Stucco

Foundation Concrete Perimeter