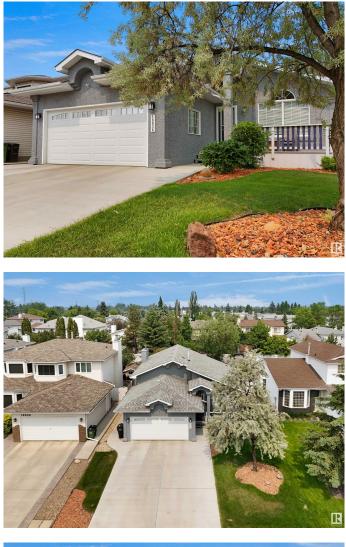

## \$525,000 - 18936 91 Avenue, Edmonton

MLS® #E4442005

## \$525,000

4 Bedroom, 3.00 Bathroom, 1,323 sqft Single Family on 0.00 Acres

Belmead, Edmonton, AB

Welcome to this stunning 4-level split home featuring a stylish stucco exterior and a spacious double attached garage. With 4 bedrooms and 3 full baths, this beautifully maintained property offers ample living space, including a fully finished basement. Updates include: HWT 2020, Garage Door 2020, Some Appliances 2021, Driveway 2021, Furnace & Humidifier 2021, Sump Pump 2023. Conveniently located near West Edmonton Mall, this home provides easy access to White mud Drive and Anthony Henday, making commuting a breeze. A fantastic opportunity for comfortable family living in a prime location!

## **Essential Information**

| MLS® #         | E4442005               |
|----------------|------------------------|
| Price          | \$525,000              |
| Bedrooms       | 4                      |
| Bathrooms      | 3.00                   |
| Full Baths     | 3                      |
| Square Footage | 1,323                  |
| Acres          | 0.00                   |
| Year Built     | 1991                   |
| Туре           | Single Family          |
| Sub-Type       | Detached Single Family |
| Style          | 4 Level Split          |
|                |                        |

| Status                 | Active                                                                                                                                                          |  |
|------------------------|-----------------------------------------------------------------------------------------------------------------------------------------------------------------|--|
| Community Information  |                                                                                                                                                                 |  |
| Address                | 18936 91 Avenue                                                                                                                                                 |  |
| Area                   | Edmonton                                                                                                                                                        |  |
| Subdivision            | Belmead                                                                                                                                                         |  |
| City                   | Edmonton                                                                                                                                                        |  |
| County                 | ALBERTA                                                                                                                                                         |  |
| Province               | AB                                                                                                                                                              |  |
| Postal Code            | T5T 5V9                                                                                                                                                         |  |
| Amenities              |                                                                                                                                                                 |  |
| Amenities              | Air Conditioner, Deck, Detectors Smoke, No Animal Home, See<br>Remarks                                                                                          |  |
| Parking Spaces         | 4                                                                                                                                                               |  |
| Parking                | Double Garage Attached                                                                                                                                          |  |
| Interior               |                                                                                                                                                                 |  |
| Interior Features      | ensuite bathroom                                                                                                                                                |  |
| Appliances             | Air Conditioning-Central, Dishwasher-Built-In, Dryer, Garage Opener,<br>Oven-Microwave, Refrigerator, Storage Shed, Stove-Electric, Washer,<br>Window Coverings |  |
| Heating                | Forced Air-1, Natural Gas                                                                                                                                       |  |
| Stories                | 4                                                                                                                                                               |  |
| Has Basement           | Yes                                                                                                                                                             |  |
| Basement               | Full, Finished                                                                                                                                                  |  |
| Exterior               |                                                                                                                                                                 |  |
| Exterior               | Wood, Stucco                                                                                                                                                    |  |
| Exterior Features      | Fenced, Golf Nearby, Landscaped, No Back Lane, Playground Nearby,<br>Public Transportation, Schools, Shopping Nearby, See Remarks                               |  |
| Roof                   | Asphalt Shingles                                                                                                                                                |  |
| Construction           | Wood, Stucco                                                                                                                                                    |  |
| Foundation             | Concrete Perimeter                                                                                                                                              |  |
| Additional Information |                                                                                                                                                                 |  |
| Date Listed            | June 12th, 2025                                                                                                                                                 |  |