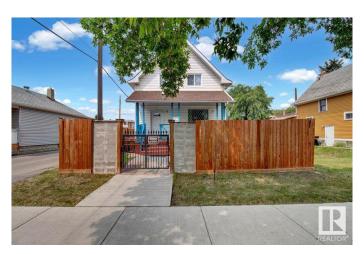

# \$445,000 - 11010 106 Avenue, Edmonton

MLS® #E4442007

## \$445,000

3 Bedroom, 2.00 Bathroom, 1,279 sqft Single Family on 0.00 Acres

Queen Mary Park, Edmonton, AB

Rare Opportunity just minutes to the New Brewery District, Ice District and Edmonton's growing Core. The best of both worlds in this charming, updated 2 storey Victorian home. Most of the windows are updated as well as New shingles & siding in the past year. New furnace and hot water tank. Potential is endless with business and zoning opportunities this home is in ideal location with walking distance to MacEwan University, LRT and transit. This would make a great investment property and the opportunities are endless with this location. The home is in great condition and has had all the major exterior and mechanical components replaced recently. A lovely family home or great rental.