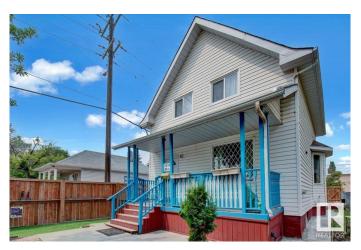

# \$445,000 - 11010 106 Avenue, Edmonton

MLS® #E4442007

## \$445,000

3 Bedroom, 2.00 Bathroom, 1,279 sqft Single Family on 0.00 Acres

Queen Mary Park, Edmonton, AB

Rare Opportunity just minutes to the New Brewery District, Ice District and Edmonton's growing Core. The best of both worlds in this charming, updated 2 storey Victorian home. Most of the windows are updated as well as New shingles & siding in the past year. New furnace and hot water tank. Potential is endless with business and zoning opportunities this home is in ideal location with walking distance to MacEwan University, LRT and transit. This would make a great investment property and the opportunities are endless with this location. The home is in great condition and has had all the major exterior and mechanical components replaced recently. A lovely family home or great rental.