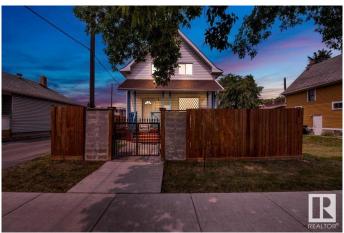

# \$445,000 - 11010 106 Avenue, Edmonton

MLS® #E4442007

## \$445,000

3 Bedroom, 2.00 Bathroom, 1,279 sqft Single Family on 0.00 Acres

Queen Mary Park, Edmonton, AB

Rare Opportunity just minutes to the New Brewery District, Ice District and Edmonton's growing Core. The best of both worlds in this charming, updated 2 storey Victorian home. Most of the windows are updated as well as New shingles & siding in the past year. New furnace and hot water tank. Potential is endless with business and zoning opportunities this home is in ideal location with walking distance to MacEwan University, LRT and transit. This would make a great investment property and the opportunities are endless with this location. The home is in great condition and has had all the major exterior and mechanical components replaced recently. A lovely family home or great rental.