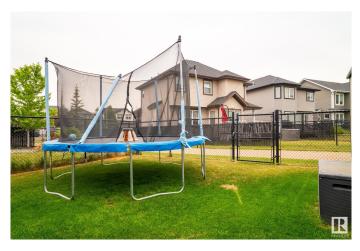

#### \$629,900

4 Bedroom, 3.50 Bathroom, 1,961 sqft Single Family on 0.00 Acres

Emerald Hills, Sherwood Park, AB

Backing Eton park and trails, this 4-bathroom home brings you into a bright and open main floor featuring hardwood flooring, a cozy living space, a large kitchen with granite countertops, stainless steel appliances, an island perfect for entertaining, and a fire place. Upstairs offers generous bedrooms, while the fully finished basement adds even more functional space, with your 3rd living area, 4th bedroom,4th bathroom and a den that has a sink. Stay cool all summer with central air conditioning. Out back, enjoy the private fenced yard with a two-tier deck, built-in seating, and a relaxing hot tub â€" perfect for unwinding or hosting friends. With a double attached garage, nearby schools, shops, and quick access to major routes, this home is a great fit for growing families or anyone seeking comfort and convenience in a desirable community.

## Amenities

| Amenities      | Air Conditioner, Deck, Detectors Smoke, Hot Water Tankless |
|----------------|------------------------------------------------------------|
| Parking Spaces | 4                                                          |
| Parking        | Double Garage Attached                                     |

| Exterior          | Wood, Stone, Vinyl                                                |
|-------------------|-------------------------------------------------------------------|
| Exterior Features | Backs Onto Park/Trees, Fenced, Golf Nearby, Public Swimming Pool, |
|                   | Public Transportation, Schools, Shopping Nearby                   |
| Roof              | Asphalt Shingles                                                  |
| Construction      | Wood, Stone, Vinyl                                                |