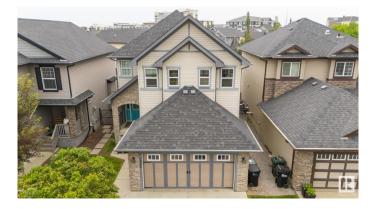

#### \$629,900

4 Bedroom, 3.50 Bathroom, 1,961 sqft Single Family on 0.00 Acres

Emerald Hills, Sherwood Park, AB

Backing Eton park and trails, this 4-bathroom home brings you into a bright and open main floor featuring hardwood flooring, a cozy living space, a large kitchen with granite countertops, stainless steel appliances, an island perfect for entertaining, and a fire place. Upstairs offers generous bedrooms, while the fully finished basement adds even more functional space, with your 3rd living area, 4th bedroom,4th bathroom and a den that has a sink. Stay cool all summer with central air conditioning. Out back, enjoy the private fenced yard with a two-tier deck, built-in seating, and a relaxing hot tub â€" perfect for unwinding or hosting friends. With a double attached garage, nearby schools, shops, and quick access to major routes, this home is a great fit for growing families or anyone seeking comfort and convenience in a desirable community.

## Amenities

| Amenities      | Air Conditioner, Deck, Detectors Smoke, Hot Water Tankless |
|----------------|------------------------------------------------------------|
| Parking Spaces | 4                                                          |
| Parking        | Double Garage Attached                                     |

| Exterior          | Wood, Stone, Vinyl                                                |
|-------------------|-------------------------------------------------------------------|
| Exterior Features | Backs Onto Park/Trees, Fenced, Golf Nearby, Public Swimming Pool, |
|                   | Public Transportation, Schools, Shopping Nearby                   |
| Roof              | Asphalt Shingles                                                  |
| Construction      | Wood, Stone, Vinyl                                                |