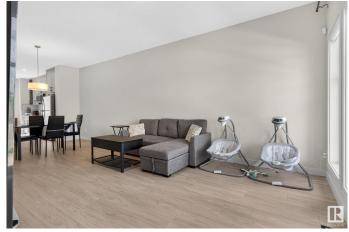

#### \$495,000

4 Bedroom, 3.50 Bathroom, 1,458 sqft Single Family on 0.00 Acres

Crystallina Nera East, Edmonton, AB

INVESTMENT potential and family-friendly living in Edmonton's sought-after Crystallina Nera community! Featuring a LEGAL BASEMENT SUITE with a separate entrance, providing an excellent opportunity for rental income. The OPEN CONCEPT main floor features new windows with loads of NATURAL LIGHT. A spacious yard and DETACHED DOUBLE GARAGE offers additional storage and convenience. Located across from a future SCHOOL, the property is perfect for families seeking convenience or investors looking for long-term value in a growing neighborhood. Nearby amenities include parks, shopping centers, and easy access to major highways.

#### Interior

Interior Features ensuite bathroom

Appliances Dryer-Two, Refrigerators-Two, Stoves-Two, Washers-Two,

Dishwasher-Two, Microwave Hood Fan-Two

Heating Forced Air-2, Natural Gas

Stories 3

Has Suite Yes
Has Basement Yes