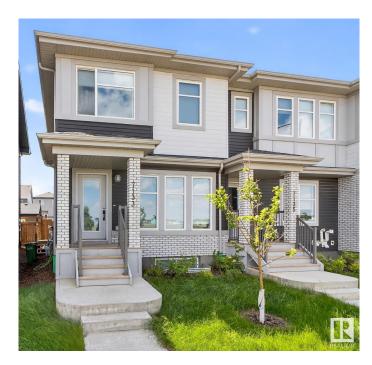

#### \$495,000

4 Bedroom, 3.50 Bathroom, 1,458 sqft Single Family on 0.00 Acres

Crystallina Nera East, Edmonton, AB

INVESTMENT potential and family-friendly living in Edmonton's sought-after Crystallina Nera community! Featuring a LEGAL BASEMENT SUITE with a separate entrance, providing an excellent opportunity for rental income. The OPEN CONCEPT main floor features new windows with loads of NATURAL LIGHT. A spacious yard and DETACHED DOUBLE GARAGE offers additional storage and convenience. Located across from a future SCHOOL, the property is perfect for families seeking convenience or investors looking for long-term value in a growing neighborhood. Nearby amenities include parks, shopping centers, and easy access to major highways.

#### Interior

Interior Features ensuite bathroom

Appliances Dryer-Two, Refrigerators-Two, Stoves-Two, Washers-Two,

Dishwasher-Two, Microwave Hood Fan-Two

Heating Forced Air-2, Natural Gas

Stories 3

Has Suite Yes
Has Basement Yes