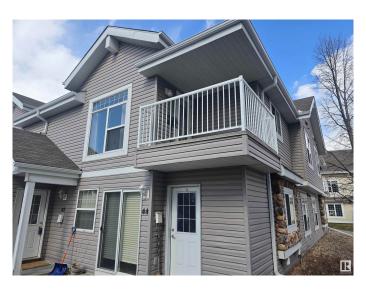

# \$200,000 - 48 150 Edwards Drive, Edmonton

MLS® #E4442635

#### \$200,000

2 Bedroom, 1.00 Bathroom, 772 sqft Condo / Townhouse on 0.00 Acres

Ellerslie, Edmonton, AB

Beautiful Condo with Green Views, Vaulted Ceilings & Stylish Finishes This bright and spacious 2-bedroom condo offers comfort, style, and an unbeatable location. Enjoy peaceful green space views from your large private balcony, soaring vaulted ceilings, and beautiful windows that flood the home with natural light. The spacious kitchen features rich maple cabinets, all appliances, and plenty of counter spaceâ€"perfect for cooking and entertaining. You'll love the large bathroom with a deep soaker tub, heated floors, and the convenience of in-suite laundry. A generous primary bedroom and one included parking stall complete this exceptional home.

Built in 2005

Type Condo / Townhouse

Sub-Type Carriage

Style Bungalow

Status Active

#### **Exterior**

Exterior Wood, Stone, Vinyl

Exterior Features Backs Onto Park/Trees, Golf Nearby, Playground Nearby, Public

Swimming Pool, Public Transportation, Schools, Shopping Nearby

Roof Asphalt Shingles
Construction Wood, Stone, Vinyl
Foundation Concrete Perimeter