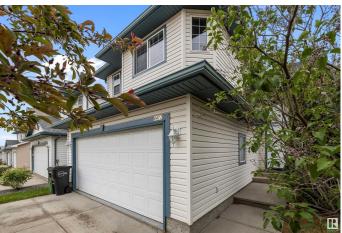

#### \$459,900

5 Bedroom, 3.00 Bathroom, 1,414 sqft Single Family on 0.00 Acres

Miller, Edmonton, AB

This charming single family detached home blends space, style and versatility in one of Edmonton's family-friendly communities. Designed with a functional bi-level layout, natural light pours into all three levels, creating a bright, welcoming ambiance throughout. Main floor, enjoy an open-concept living area and kitchen, perfect for every day comfort or lively entertaining. Basement, a generous family room invites cozy movie nights or casual hangouts, while two spacious bedrooms and a full four pce bathroom offer privacy and flexibility. Step outside to your fully fenced back yard oasis, where a two-tiered deck creates zones for lounging and dining, and there's plenty of room for the kids or pets to play safely. Whether you're hosting summer BBQ's or unwinding, this outdoor space delivers. Parks, schools, transit and shopping are all within reach in this Miller gem.

## Amenities

| Amenities      | Deck, See Remarks      |
|----------------|------------------------|
| Parking Spaces | 4                      |
| Parking        | Double Garage Attached |

### Interior

| Interior Features | ensuite bathroom                                                                                                            |  |
|-------------------|-----------------------------------------------------------------------------------------------------------------------------|--|
| Appliances        | Dishwasher-Built-In, Dryer, Garage Control, Garage Opener, Hood Fan, Refrigerator, Stove-Electric, Washer, Window Coverings |  |
| Heating           | Forced Air-1, Natural Gas                                                                                                   |  |
| Fireplace         | Yes                                                                                                                         |  |
| Fireplaces        | See Remarks                                                                                                                 |  |
| Stories           | 3                                                                                                                           |  |
| Has Basement      | Yes                                                                                                                         |  |
| Basement          | Full, Finished                                                                                                              |  |
| Exterior          |                                                                                                                             |  |
| Exterior          | Wood, Vinyl                                                                                                                 |  |
| Exterior Features | Corner Lot, Fenced, Landscaped, Playground Nearby, Public Transportation, Schools, Shopping Nearby                          |  |
| Roof              | Asphalt Shingles                                                                                                            |  |
| Construction      | Wood, Vinyl                                                                                                                 |  |
| Foundation        | Concrete Perimeter                                                                                                          |  |