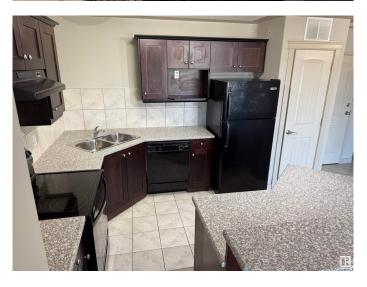

## \$186,900

2 Bedroom, 2.00 Bathroom, 985 sqft Condo / Townhouse on 0.00 Acres

Alexandra Park, Leduc, AB

Enjoy this prime 4th floor, TOTALLY RENOVATED unit. It shows like new. 2 beds, 2 baths, including the 3 pce. ensuite. It has a beauty functional, spacious open floor plan, with corner gas fireplace, and patio doors to the balcony with natural gas BBQ attachment. The bright kitchen boasts 3 appliances, upgraded backsplash and counters, with ample pantry space. Your insuite laundry room has washer, dryer, and storage. Relax on your north facing balcony. Enjoy 938 sq. ft. of living space, titled underground parking stall. The condo fees include heat and water. A pleasure to show, and priced to sell.

#### Interior

Interior Features ensuite bathroom

Appliances Dishwasher-Built-In, Dryer, Refrigerator, Stove-Electric, Washer,

Window Coverings

Heating Baseboard, Hot Water, Natural Gas