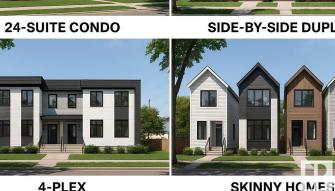

### \$449,900

3 Bedroom, 1.00 Bathroom, 929 sqft Single Family on 0.00 Acres

Highlands (Edmonton), Edmonton, AB

WHATS YOUR FLAVOR? Low and behold here you have one of the finest building opportunities in the city 2 Highland lots 1476 meters squared, why do you ask? There are so many options here such as 2 8plexes, 32 suiter, 4 single family homes, joint ventures and so on. Each of the homes are currently rented and wish to stay so investors can have a nice way to carry financing while plans are drawn up. Firstly this property will only be sold with the sale of the property next door 11326 58 st for the same price so the full amount is \$899800. The

BUILDER/DEVELOPER/PROPERTY
MANAGER involved has OTHER QUALITY
sites available for those eager investors
looking for something different and some
unique opportunities not seen in Edmonton

Built in 1950

# **Community Information**

Address 11330 58 Street

Area Edmonton

Subdivision Highlands (Edmonton)

City Edmonton **ALBERTA** County

**Province** AB

Postal Code **T5W 3W5** 

**SKINNY HOMES** 