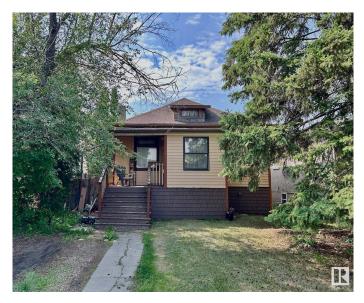

# \$430,000 - 10719 74 Avenue, Edmonton

MLS® #E4443571

#### \$430,000

2 Bedroom, 2.00 Bathroom, 1,100 sqft Single Family on 0.00 Acres

Queen Alexandra, Edmonton, AB

House for sale near Whyte Avenue. Two bedrooms, one bathroom on main and one bathroom in the basement. Open floor concept, character home with original hardwood and high efficiency, wood burning fireplace. Excellent location, backing on to playground and the spray park. 20 minute walk to the U of A hospital.

#### Built in 1918

#### **Essential Information**

| MLS® #         | E4443571               |
|----------------|------------------------|
| Price          | \$430,000              |
| Bedrooms       | 2                      |
| Bathrooms      | 2.00                   |
| Full Baths     | 2                      |
| Square Footage | 1,100                  |
| Acres          | 0.00                   |
| Year Built     | 1918                   |
| Туре           | Single Family          |
| Sub-Type       | Detached Single Family |
| Style          | Bungalow               |
| Status         | Active                 |