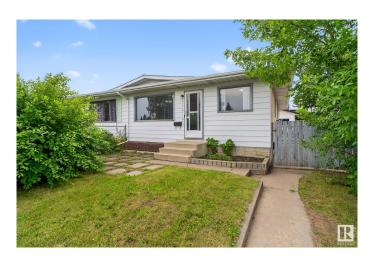

### \$260,000

3 Bedroom, 2.00 Bathroom, 1,033 sqft Single Family on 0.00 Acres

Rundle Heights, Edmonton, AB

Affordable half duplex bungalow ideal for first-time buyers or investors! Located near Rundle Park with easy highway access, this home features 3 bedrooms on the main floor, a side entry, and a basement with a second full bathroom and framed fourth bedroomâ€"perfect for future suite potential. Recent upgrades include a new fridge (2024), laundry appliances (2023), hot water tank (2023), and blown-in attic insulation (2024) for improved energy efficiency. A single detached garage and private yard complete the package. Great value, strong potential, and a convenient locationâ€"this one won't last long!

#### **Essential Information**

MLS® # E4443580 Price \$260,000

Bedrooms 3
Bathrooms 2.00
Full Baths 2

Square Footage 1,033 Acres 0.00

Year Built 1973

Type Single Family Sub-Type Half Duplex

Style Bungalow
Status Active