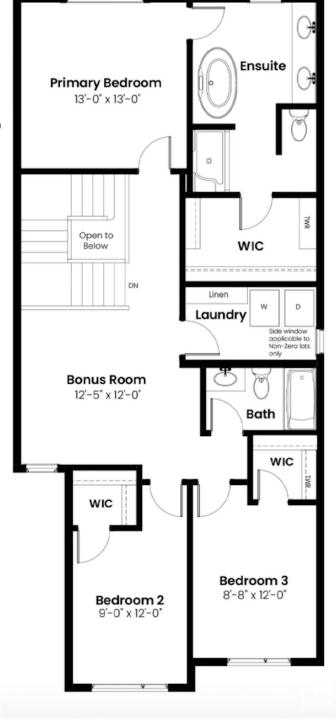

#### \$689.900

3 Bedroom, 2.50 Bathroom, 2,001 sqft Single Family on 0.00 Acres

Griesbach, Edmonton, AB

Discover the Petra quick possession home by Landmark Homes, ideally located in Edmonton's sought-after Village at Griesbachâ€"a beautifully master-planned community known for its timeless charm and thoughtful design. This spacious 2,001 sq. ft. residence offers 3 bedrooms and 2.5 Purification System and a high-performance year-round comfort through integrated heating, melamine shelving, and a full appliance package. Completing the home are a private rear deck, side entry, fully landscaped yard, and moreâ€"ready for you to move in and make it yours.