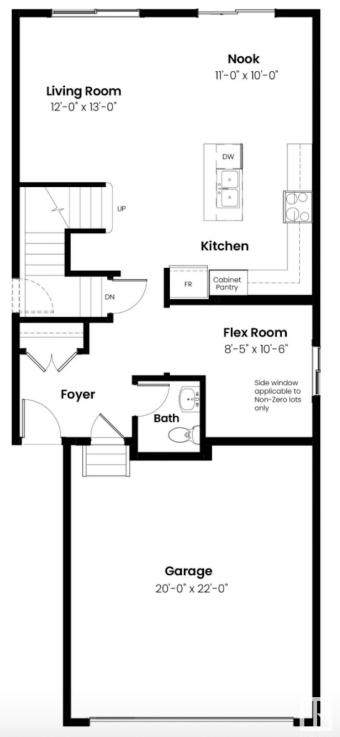

#### \$689.900

3 Bedroom, 2.50 Bathroom, 2,001 sqft Single Family on 0.00 Acres

Griesbach, Edmonton, AB

Discover the Petra quick possession home by Landmark Homes, ideally located in Edmonton's sought-after Village at Griesbachâ€"a beautifully master-planned community known for its timeless charm and thoughtful design. This spacious 2,001 sq. ft. residence offers 3 bedrooms and 2.5 Purification System and a high-performance year-round comfort through integrated heating, melamine shelving, and a full appliance package. Completing the home are a private rear deck, side entry, fully landscaped yard, and moreâ€"ready for you to move in and make it yours.