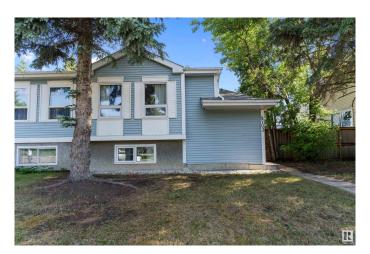

## \$359,900 - 4703 36 Avenue, Edmonton

MLS® #E4443997

## \$359.900

4 Bedroom, 2.00 Bathroom, 896 sqft Single Family on 0.00 Acres

Minchau, Edmonton, AB

WELCOME to this 896 sq. ft. bilevel half duplex that is move in ready fully finished & well maintained in desirable Minchau neighborhood. This property features two generous sized bedrooms on the main level with a renovated bathroom. The beautiful large open eat in kitchen boasts Maple cabinets, and includes all appliances. The basement is very bright with large windows, two extra bedrooms, a Rec room, laundry, 4pce bath and storage. Great fenced yard with oversized single garage. Walking distance to Millcreek Ravine and it's extensive walking trails, Minchau elementary school, & transit. This could be the house you have been waiting for. It would be a great place to call HOME!

## **Essential Information**

MLS® # E4443997 Price \$359,900

Bedrooms 4

Bathrooms 2.00

Full Baths 2

Square Footage 896

Acres 0.00

Year Built 1980

Type Single Family

Sub-Type Half Duplex
Style Bi-Level
Status Active

## **Community Information**

Address 4703 36 Avenue

Area Edmonton
Subdivision Minchau
City Edmonton
County ALBERTA

Province AB

Postal Code T6L 3S2

**Amenities** 

Amenities See Remarks

Parking Single Garage Detached