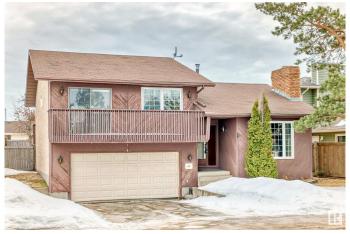

# \$499,900 - 2509 106a Street, Edmonton

MLS® #E4444043

#### \$499.900

4 Bedroom, 3.00 Bathroom, 1,408 sqft Single Family on 0.00 Acres

Ermineskin, Edmonton, AB

Location right across Ermineskin Park, this great home features 3 bedrooms and 2 bathrooms up and 1 bedroom and a full bath in a fully finished basement, living and dinning room finished with beautiful cedar ceiling and a chalet style brick fireplace, a large family room to enjoy with family and friends, wall to wall book shelve, a large deck to a beautiful backyard and a double attached garage. You'll love living in this wonderful home and vibrant neighborhood.