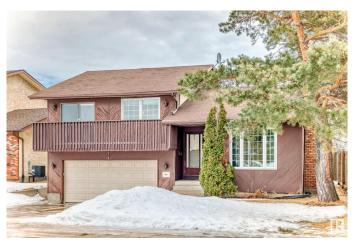

# \$499,900 - 2509 106a Street, Edmonton

MLS® #E4444043

#### \$499.900

4 Bedroom, 3.00 Bathroom, 1,408 sqft Single Family on 0.00 Acres

Ermineskin, Edmonton, AB

Location right across Ermineskin Park, this great home features 3 bedrooms and 2 bathrooms up and 1 bedroom and a full bath in a fully finished basement, living and dinning room finished with beautiful cedar ceiling and a chalet style brick fireplace, a large family room to enjoy with family and friends, wall to wall book shelve, a large deck to a beautiful backyard and a double attached garage. You'll love living in this wonderful home and vibrant neighborhood.