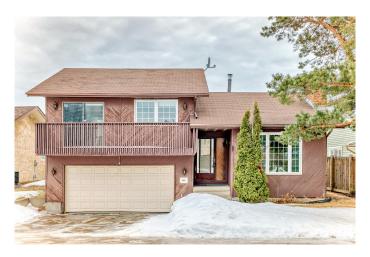

# \$499,900 - 2509 106a Street, Edmonton

MLS® #E4444043

#### \$499.900

4 Bedroom, 3.00 Bathroom, 1,408 sqft Single Family on 0.00 Acres

Ermineskin, Edmonton, AB

Location right across Ermineskin Park, this great home features 3 bedrooms and 2 bathrooms up and 1 bedroom and a full bath in a fully finished basement, living and dinning room finished with beautiful cedar ceiling and a chalet style brick fireplace, a large family room to enjoy with family and friends, wall to wall book shelve, a large deck to a beautiful backyard and a double attached garage. You'll love living in this wonderful home and vibrant neighborhood.